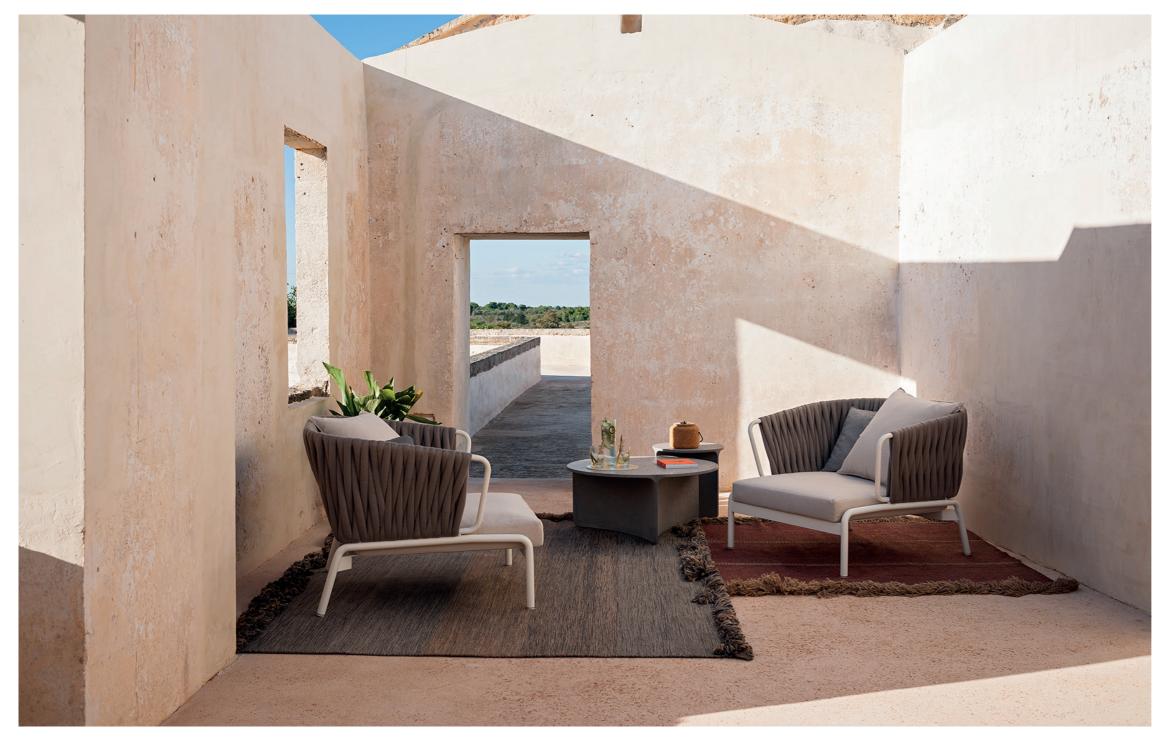

Outdoor sofas, chaise loungues and low tables where a closely spaced succession of cords, embracing a metallic tubular frame, creates sinuous lines that brings to mind weaving spools. The result is a collection with an explosive design, a perfect balance between strength and lightness that doesn't neglect the comfort of the seating that can accommodate an abundance of soft cushions. Protagonist of outdoor furniture, SPOOL colors the exteriors with the several variants and combinations available, leaving room for personalization.

## TECHNICAL INFORMATION

DESCRIPTION Sofa for outdoor use.

STRUCTURE

Powder coated stainless steel.

**BACKREST** 

Polyester padded belt.

**SEAT SUPPORT** 

Elastic belts fixed to the structure.

CUSHIONS

Standard or hydro draining.

WEIGHT

Structure Cushions (seat + back)

+ back) 9,5 l

STORAGE COVER

Available.

**DIMENSION** 

 $L\,106\times P\,94\times H\,79$  cm H seat 38 cm

W 35" % × D 37" % × H 31" % H seat 15"

METAL

PADDED BELT

Grey sand

Grey blue

Clay