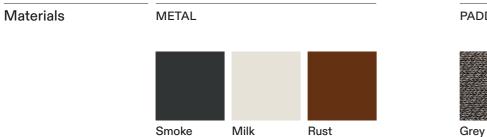

## Spool 202 Sofa

Outdoor sofas, chaise loungues and low tables where a closely spaced succession of cords, embracing a metallic tubular frame, creates sinuous lines that brings to mind weaving spools. The result is a collection with an explosive design, a perfect balance between strength and lightness that doesn't neglect the comfort of the seating that can accommodate an abundance of soft cushions. Protagonist of outdoor furniture, SPOOL colors the exteriors with the several variants and combinations available, leaving room for personalization.

25 kg 13 kg

**TECHNICAL INFORMATION** 

DESCRIPTION Sofa for outdoor use.

STRUCTURE Powder coated stainless steel.

BACKREST Polyester padded belt.

SEAT SUPPORT Elastic belts fixed to the structure.

CUSHIONS Standard or hydro draining.