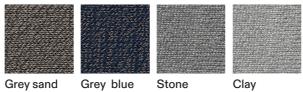

25 kg 13 kg

**TECHNICAL INFORMATION** 

DESCRIPTION Sofa for outdoor use.

STRUCTURE Powder coated stainless steel.

BACKREST Polyester padded belt.

SEAT SUPPORT Elastic belts fixed to the structure.

CUSHIONS Standard or hydro draining.