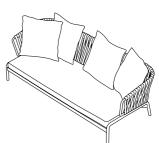

## TECHNICAL INFORMATION

DESCRIPTION Sofa for outdoor use.

STRUCTURE

Powder coated stainless steel.

**BACKREST** 

Polyester padded belt.

**SEAT SUPPORT** 

Elastic belts fixed to the structure.

CUSHIONS

Standard or hydro draining.

WEIGHT

31 kg 17,5 kg Structure Cushions (seat + back)

STORAGE COVER

Available.

DIMENSION

 $L236 \times P94 \times H79 \text{ cm}$ H seat 38 cm