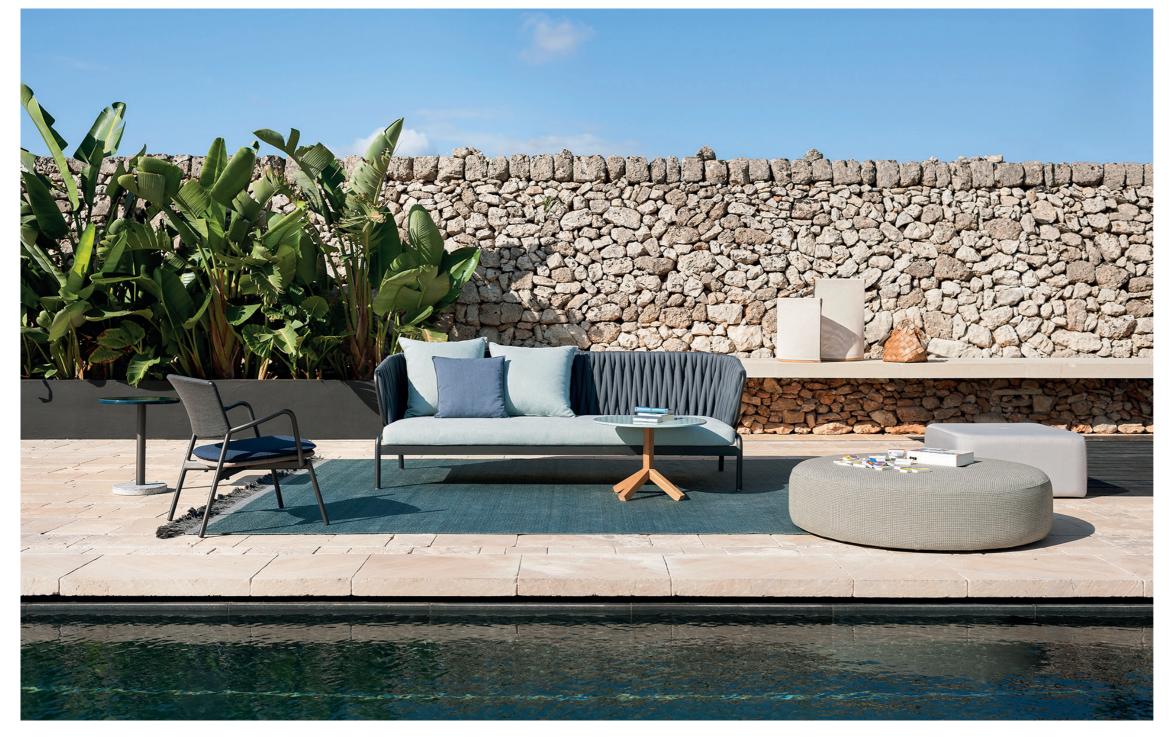

Outdoor sofas, chaise loungues and low tables where a closely spaced succession of cords, embracing a metallic tubular frame, creates sinuous lines that brings to mind weaving spools. The result is a collection with an explosive design, a perfect balance between strength and lightness that doesn't neglect the comfort of the seating that can accommodate an abundance of soft cushions. Protagonist of outdoor furniture, SPOOL colors the exteriors with the several variants and combinations available, leaving room for personalization.

## TECHNICAL INFORMATION

DESCRIPTION Sofa for outdoor use.

STRUCTURE

Powder coated stainless steel.

**BACKREST** 

Polyester padded belt.

**SEAT SUPPORT** 

Elastic belts fixed to the structure.

CUSHIONS

Standard or hydro draining.

WEIGHT

31 kg 17,5 kg Structure Cushions (seat + back)

STORAGE COVER

Available.

DIMENSION

 $L236 \times P94 \times H79 \text{ cm}$ H seat 38 cm