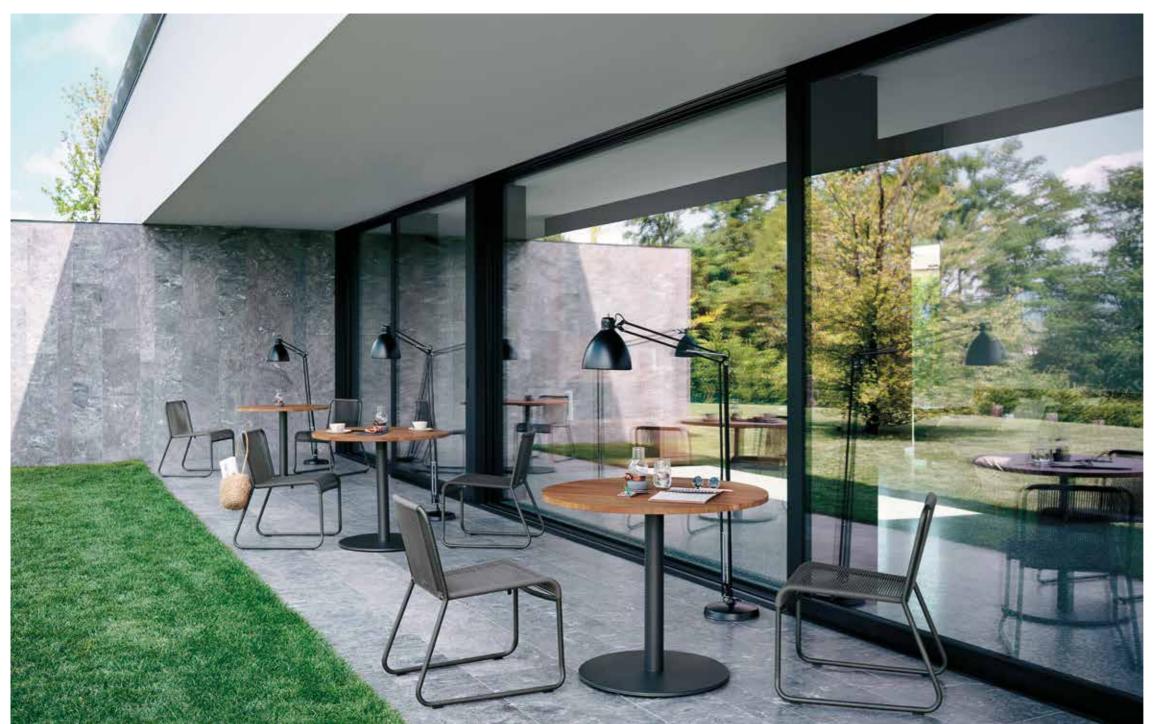

## Materials

Milk Rust Smoke

METAL

TOP/HPL

TOP/TEAK

WR Teak

STEM is a line of passe-partout outdoor tables a product that doesn't need to be explained and that can be inserted transversally in any environment, from be inserted transversally in any environment, from contract areas to domestic flats with a metropolitan style. The characteristic central leg in steel supports a round or square top, in teak or grey coloured high pressure laminate. For the outdoor bar furniture, or for in and out contemporary settings, STEM also offers the bar table version.

**TECHNICAL INFORMATION** 

DESCRIPTION Table for outdoor use.

STRUCTURE Powder coated steel.

TOP Teak or HPL grey or weather resistant teak (WR).

STORAGE COVER Not available.

DIMENSION

 $L80 \times P80 \times H72 \text{ cm}$ 

W 31" ½ × D 31" ½ × H 28" ¾