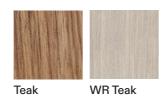

## Stem 011 Bar Table

METAL

TOP/TEAK

STEM is a line of passe-partout outdoor tables a product that doesn't need to be explained and that can be inserted transversally in any environment, from contract areas to domestic flats with a metropolitan style. The characteristic central leg in steel supports a round or square top, in teak or grey coloured high pressure laminate. For the outdoor bar furniture, or for in and out contemporary settings, STEM also offers the bar table version.

**TECHNICAL INFORMATION** 

DESCRIPTION Bar table for outdoor use.

STRUCTURE Powder coated steel.

Teak or weather resistant teak (WR).

STORAGE COVER Not available.

DIMENSION

 $L80 \times P80 \times H110 \text{ cm}$ 