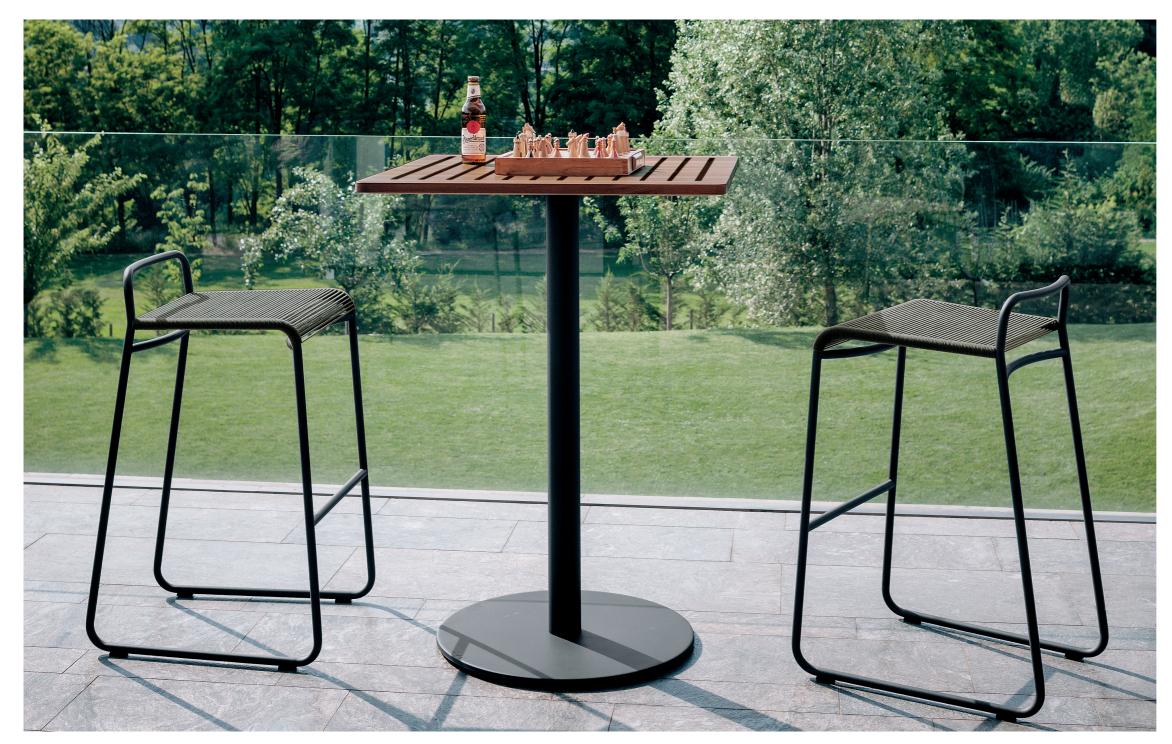

## Stem 011 Bar Table

METAL

TOP/TEAK

STEM is a line of passe-partout outdoor tables a product that doesn't need to be explained and that can be inserted transversally in any environment, from contract areas to domestic flats with a metropolitan style. The characteristic central leg in steel supports a round or square top, in teak or grey coloured high pressure laminate. For the outdoor bar furniture, or for in and out contemporary settings, STEM also offers the bar table version.

**TECHNICAL INFORMATION** 

DESCRIPTION Bar table for outdoor use.

STRUCTURE Powder coated steel.

Teak or weather resistant teak (WR).

STORAGE COVER Not available.

DIMENSION

 $L80 \times P80 \times H110 \text{ cm}$ 