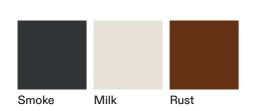

**TECHNICAL INFORMATION** 

DESCRIPTION Bar table for outdoor use.

STRUCTURE Powder coated steel.

Teak or weather resistant teak (WR).

STORAGE COVER Not available.

DIMENSION

 $L80 \times P80 \times H110 \text{ cm}$ 