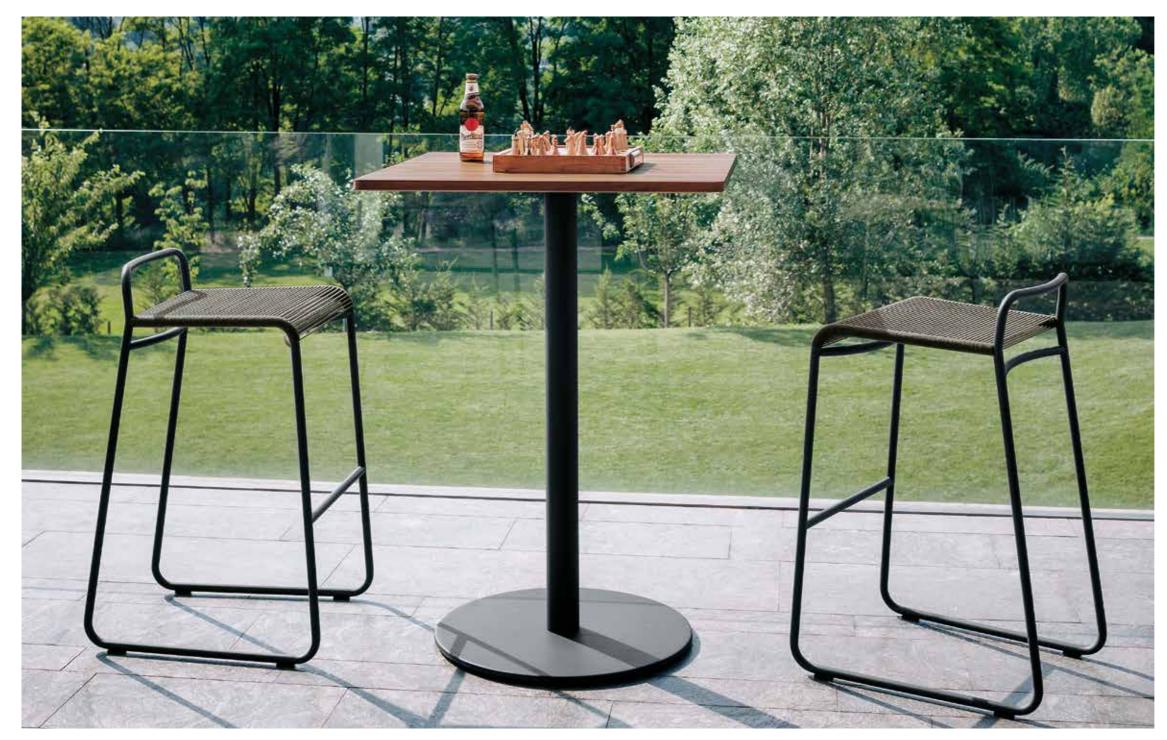

## Stem 011 Bar Table

METAL

Milk Rust Smoke

TOP/HPL

TOP/TEAK

WR Teak

STEM is a line of passe-partout outdoor tables a product that doesn't need to be explained and that can be inserted transversally in any environment, from contract areas to domestic flats with a metropolitan style. The characteristic central leg in steel supports a round or square top, in teak or grey coloured high pressure laminate. For the outdoor bar furniture, or for in and out contemporary settings, STEM also offers the bar table version.

**TECHNICAL INFORMATION** 

DESCRIPTION Bar table for outdoor use.

STRUCTURE Powder coated steel.

TOP Teak or HPL grey or weather resistant teak (WR).

STORAGE COVER Not available.

DIMENSION

 $L80 \times P80 \times H110 \text{ cm}$ 