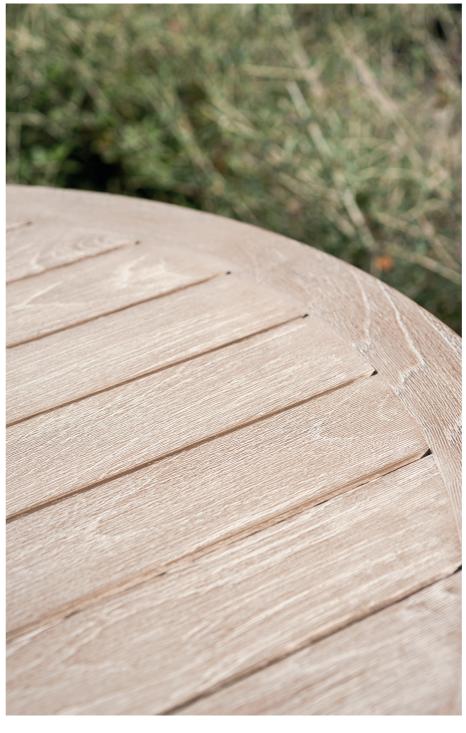

## TECHNICAL INFORMATION

DESCRIPTION Bar table for outdoor use.

STRUCTURE Powder coated steel.

TOD

Teak or Gres grey or weather resistant teak (WR).

STORAGE COVER Not available.

**DIMENSION** 

LØ90 × H 110 cm

W 35" 3/8 × H 43" 1/4

Materials

METAL

TOP/TEAK

WR Teak

RODA