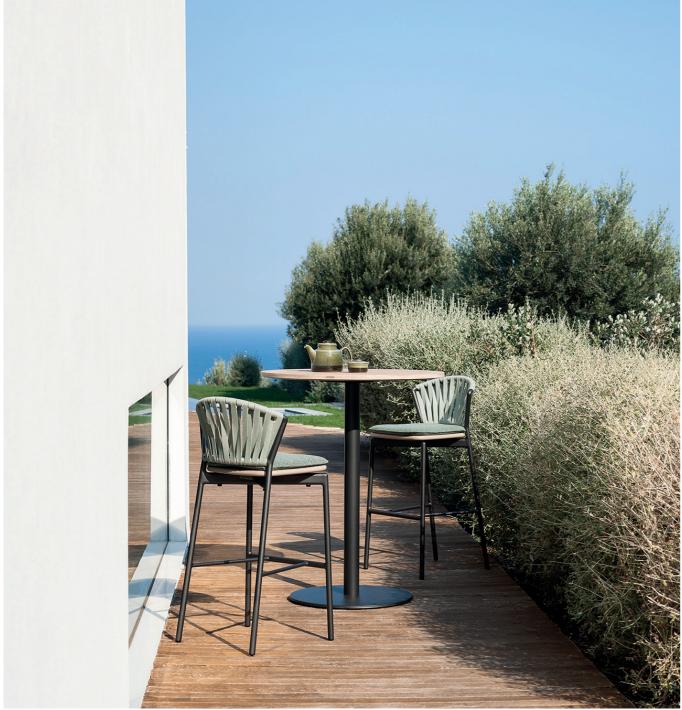

STEM is a line of passe-partout outdoor tables a product that doesn't need to be explained and that can be inserted transversally in any environment, from contract areas to domestic flats with a metropolitan style. The characteristic central leg in steel supports a round or square top, in teak or grey coloured high pressure laminate. For the outdoor bar furniture, or for in and out contemporary settings, STEM also offers the bar table version.

## TECHNICAL INFORMATION

DESCRIPTION Bar table for outdoor use.

STRUCTURE Powder coated steel.

TOD

Teak or Gres grey or weather resistant teak (WR).

STORAGE COVER Not available.

**DIMENSION** 

LØ90 × H 110 cm