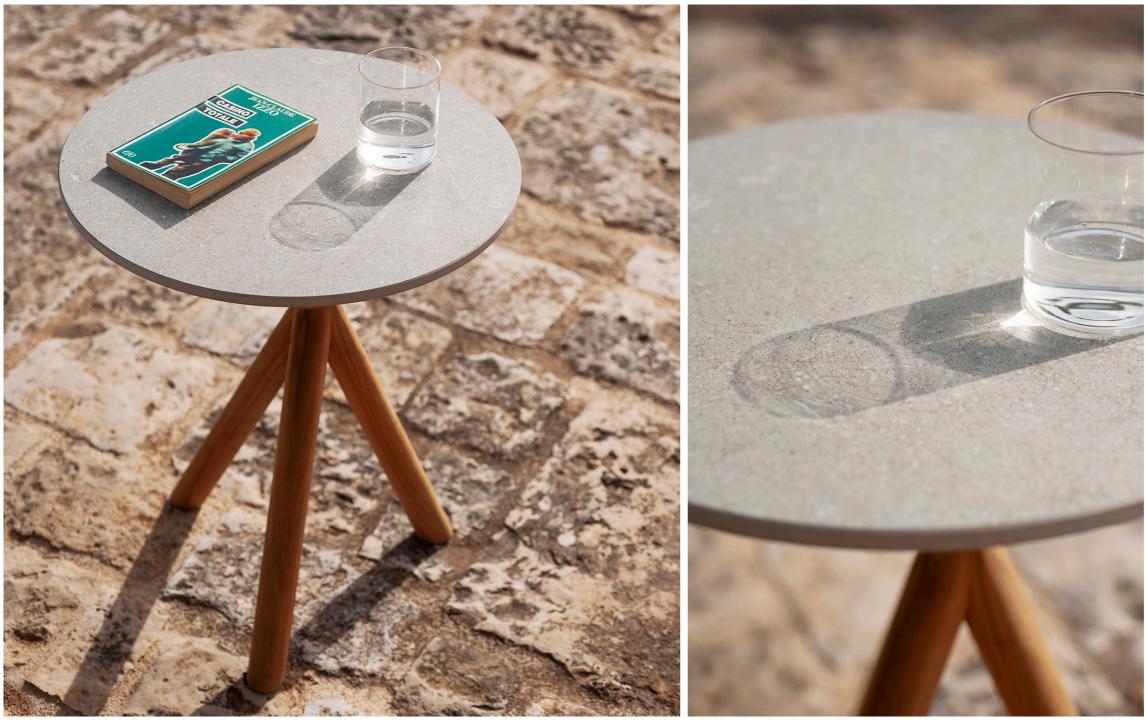

## Stork 001 Side Table

Materials

STRUCTURE

TOP / GRES

Natural

STORK is a design side table, almost a sculpture, with a light, transversal character, able to integrate itself everywhere, in any outdoor or indoor furnishing context. The absolute protagonist is the teak, modeled in the tripod support with a long neck that lightly supports the top. Next to an outdoor armchair or a sunlounger, STORK is a "all-rounder" element which can be easily combined with any other elegant outdoor furniture.

## **TECHNICAL INFORMATION**

DESCRIPTION Side table for outdoor use.

STRUCTURE Teak.

TOP

Gres or glazed gres.

WEIGHT Structure

8 kg

STORAGE COVER Not available.

DIMENSION

LØ45 × H 54 cm

W 17" ¾ × H 21" ¼