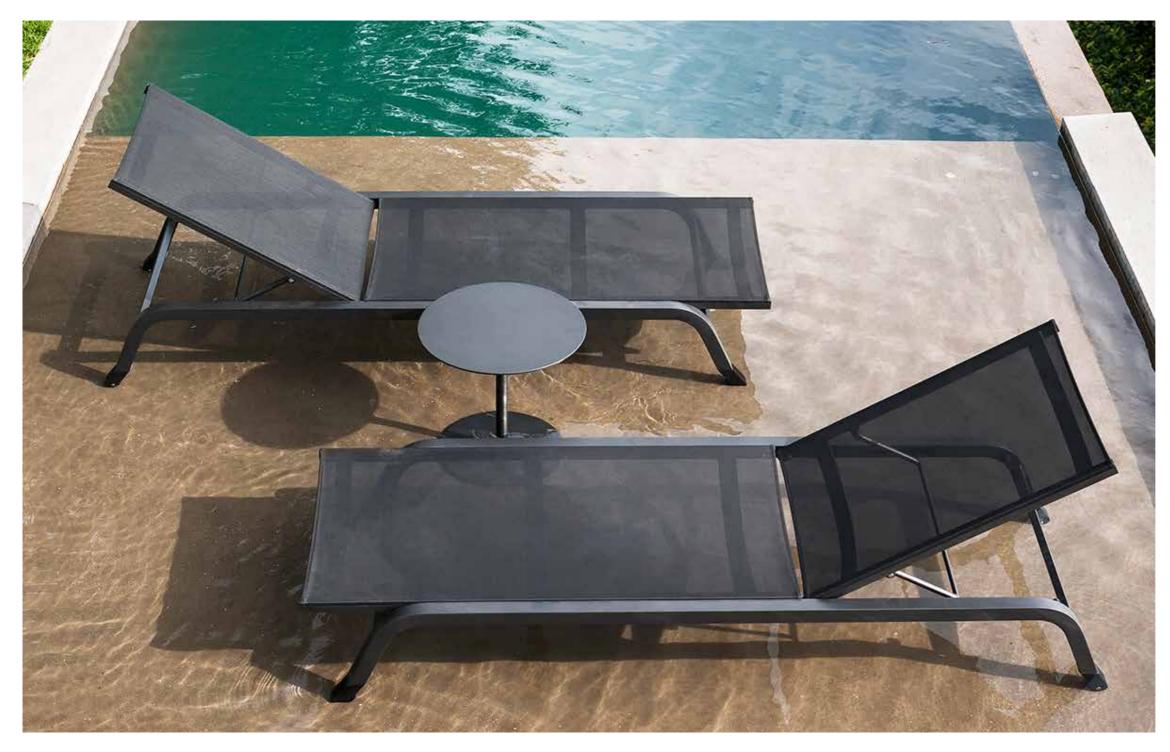

## Surfer 001 Sunlounger

METAL / BATYLINE

METAL / BATYLINE

Clay

Design Roda Studio

## **Technical Information**

The garden sunbed in all its practicality and elegance: thanks to the fully reclining backrest and the contemporary and sinuous shape, SURFER sun lounger is a precious ally for moments of relaxation and fun, lying in a private garden or on the beach of a refined resort.

## **TECHNICAL INFORMATION**

DESCRIPTION Sunlounger for outdoor use.

STRUCTURE Powder coated aluminium.

BACKREST Batyline IMO.

CUSHIONS Standard or hydro draining.

WEIGHT Structure Cushions (seat)

11 kg 5 kg