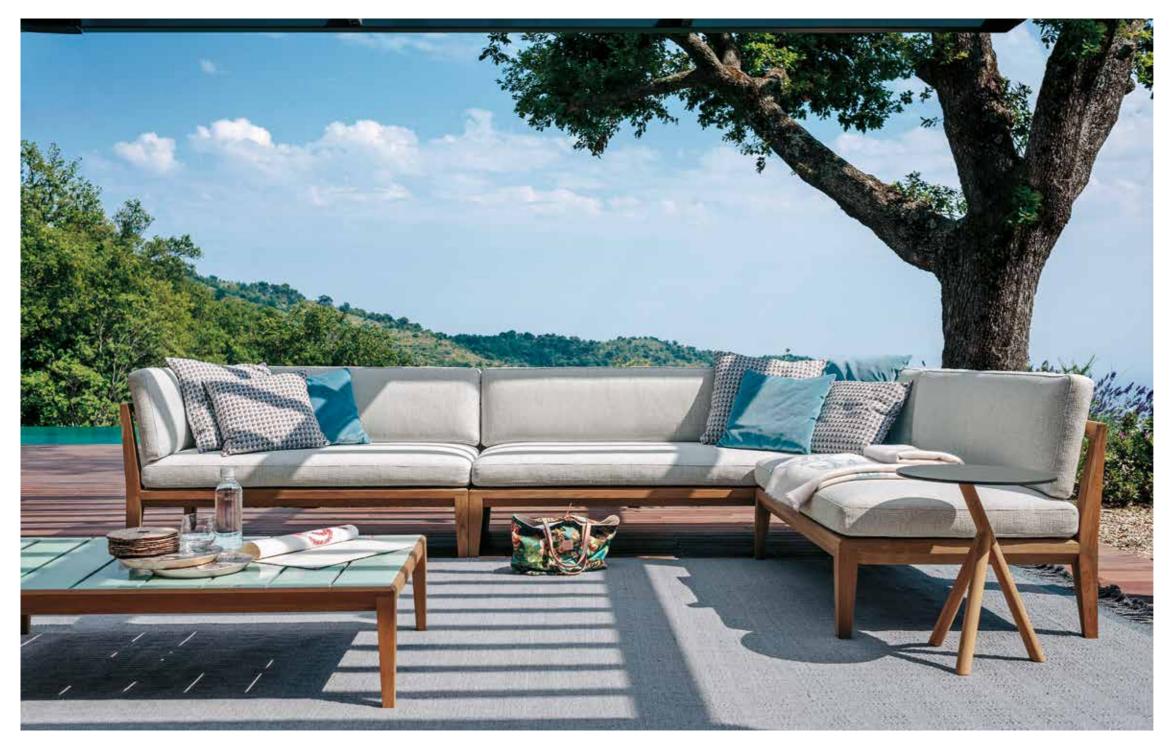

## Teka Sofa Compostion

TEKA spotlights all the expressive force of teak, a wood whose high value is equally matched by its malleability, in a complete collection of outdoor sofas and low tables, dining tables and chairs. Designed by Gordon Guillaumier, TEKA is developed around a particular prism-shaped geometric construction of great impact which, at the same time, confers a sensation of lightness to the product, while retaining its intrinsic durability. The tops of the outdoor tables are in stoneware slates, with elegant opaque natural tones or vibrant glossy colours.

## TECHNICAL INFORMATION

DESCRIPTION Sofa composition for outdoor use.

STRUCTURE Teak.

SEAT SUPPORT Canatex.

CUSHIONS Standard or hydro draining.

STORAGE COVER Available.

Materials

STRUCTURE