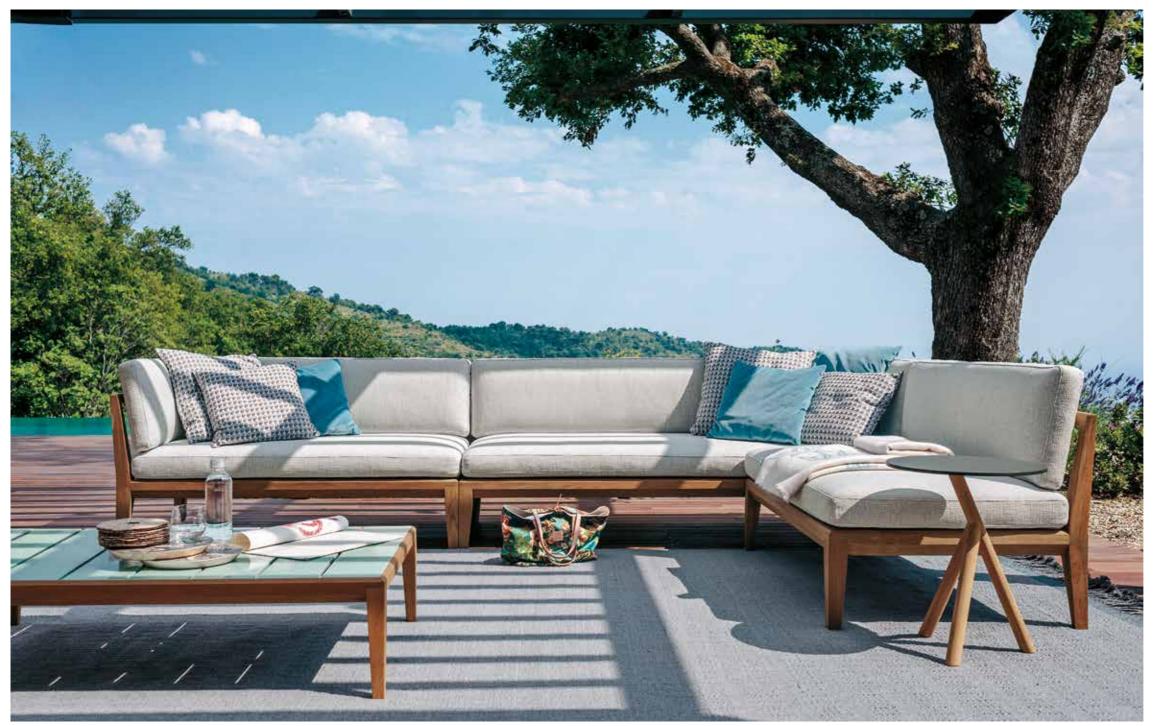

## Teka 001 Sofa

Materials

STRUCTURE

Teak

## **Technical Information**

TEKA spotlights all the expressive force of teak, a wood whose high value is equally matched by its malleability, in a complete collection of outdoor sofas and low tables, dining tables and chairs. Designed by Gordon Guillaumier, TEKA is developed around a particular prism-shaped geometric construction of great impact which, at the same time, confers a sensation of lightness to the product, while retaining its intrinsic durability. The tops of the outdoor tables are in stoneware slates, with elegant opaque natural tones or vibrant glossy colours.

**TECHNICAL INFORMATION** 

DESCRIPTION Sofa for outdoor use.

STRUCTURE Teak.

SEAT SUPPORT Canatex.

CUSHIONS Standard or hydro draining.

WEIGHT Structure Cushions (seat + back)

28 kg 11 kg

STORAGE COVER Available.

DIMENSION

L 158 × P 85 × H 68 cm H seat 40 cm

W 62" ¼ × D 33" ¼ × H 26" ¾ H seat 16"