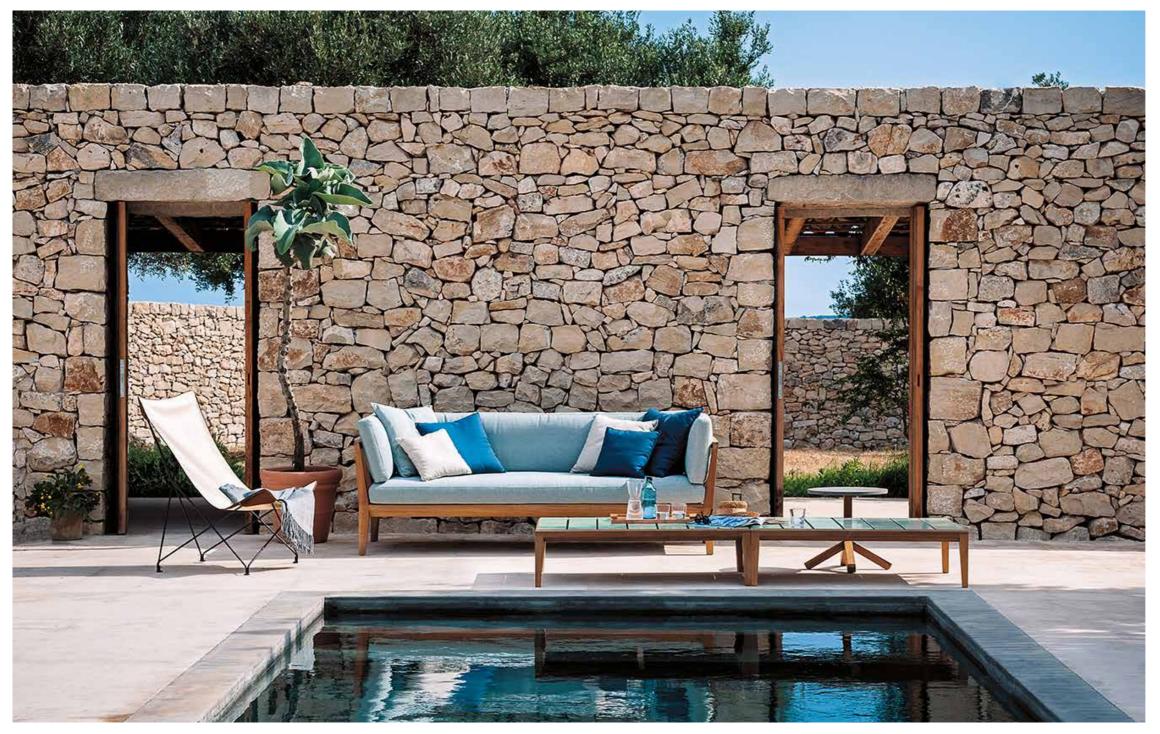

## Teka 003 Module Right

TEKA spotlights all the expressive force of teak, a wood whose high value is equally matched by its malleability, in a complete collection of outdoor sofas and low tables, dining tables and chairs. Designed by Gordon Guillaumier, TEKA is developed around a particular prism-shaped geometric construction of great impact which, at the same time, confers a sensation of lightness to the product, while retaining its intrinsic durability. The tops of the outdoor tables are in stoneware slates, with elegant opaque natural tones or vibrant glossy colours.

## TECHNICAL INFORMATION

DESCRIPTION Sofa for outdoor use.

STRUCTURE

Teak.

SEAT SUPPORT

Canatex.

CUSHIONS Standard or hydro draining.

WEIGHT Structure Cushions (seat + back)

26 kg 9,5 kg

STORAGE COVER

Available.

DIMENSION

L 140  $\times$  P 85  $\times$  H 68 cm H seat 40 cm

W 55" <sup>2</sup>/<sub>4</sub> × D 33" <sup>2</sup>/<sub>4</sub> × H 26" <sup>3</sup>/<sub>4</sub> H seat 16"