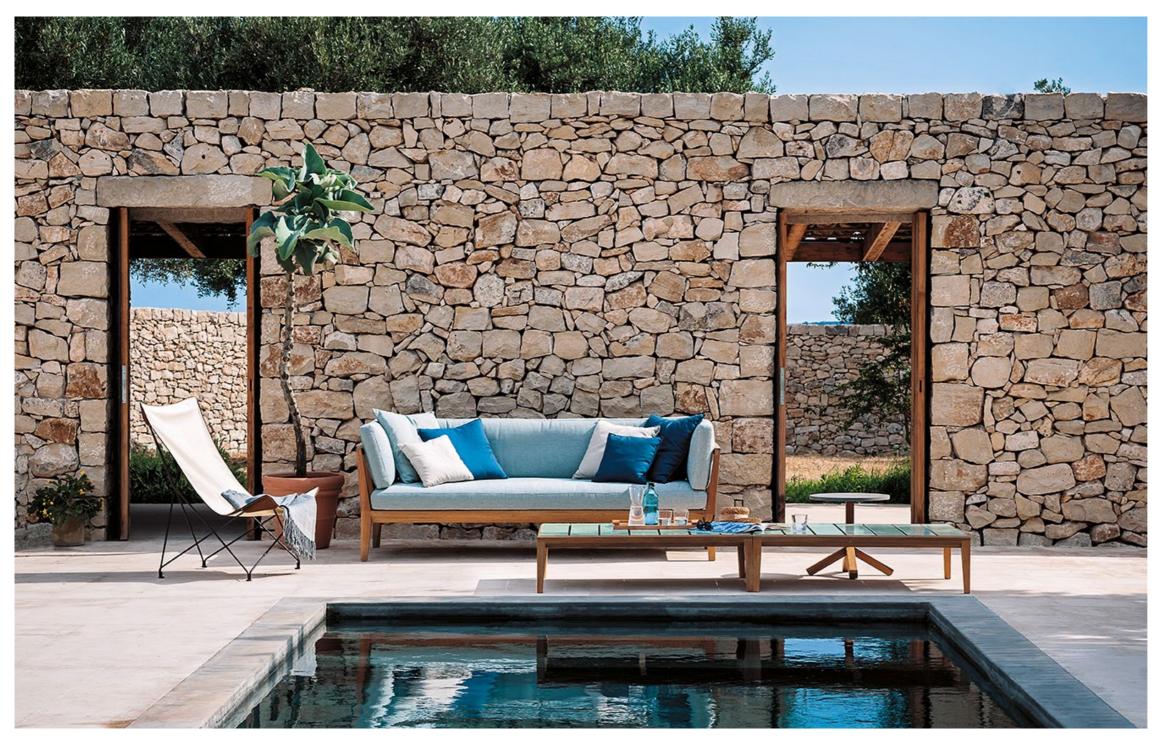

## **Technical Information**

TEKA spotlights all the expressive force of teak, a wood whose high value is equally matched by its malleability, in a complete collection of outdoor sofas and low tables, dining tables and chairs. Designed by Gordon Guillaumier, TEKA is developed around a particular prism-shaped geometric construction of great impact which, at the same time, confers a sensation of lightness to the product, while retaining its intrinsic durability. The tops of the outdoor tables are in stoneware slates, with elegant opaque natural tones or vibrant glossy colours.

**TECHNICAL INFORMATION** 

DESCRIPTION Sofa for outdoor use.

STRUCTURE Teak.

SEAT SUPPORT Canatex.

CUSHIONS Standard or hydro draining.

WEIGHT Structure Cushions (seat + back)

26 kg 9,5 kg

STORAGE COVER Available.

DIMENSION

L 149 × P 85 × H 68 cm H seat 40 cm

W 58" 5% × D 33" 2⁄4 × H 26" 3⁄4 H seat 16"