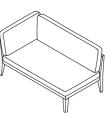

## Teka 003 Module Right

STRUCTURE

Teak

**TECHNICAL INFORMATION** 

DESCRIPTION Sofa for outdoor use.

STRUCTURE Teak.

SEAT SUPPORT Canatex.

CUSHIONS Standard or hydro draining.

WEIGHT Structure Cushions (seat + back)

26 kg 9,5 kg

STORAGE COVER Available.

DIMENSION

L 149 × P 85 × H 68 cm H seat 40 cm

W 58" 5% × D 33" 2⁄4 × H 26" 3⁄4 H seat 16"