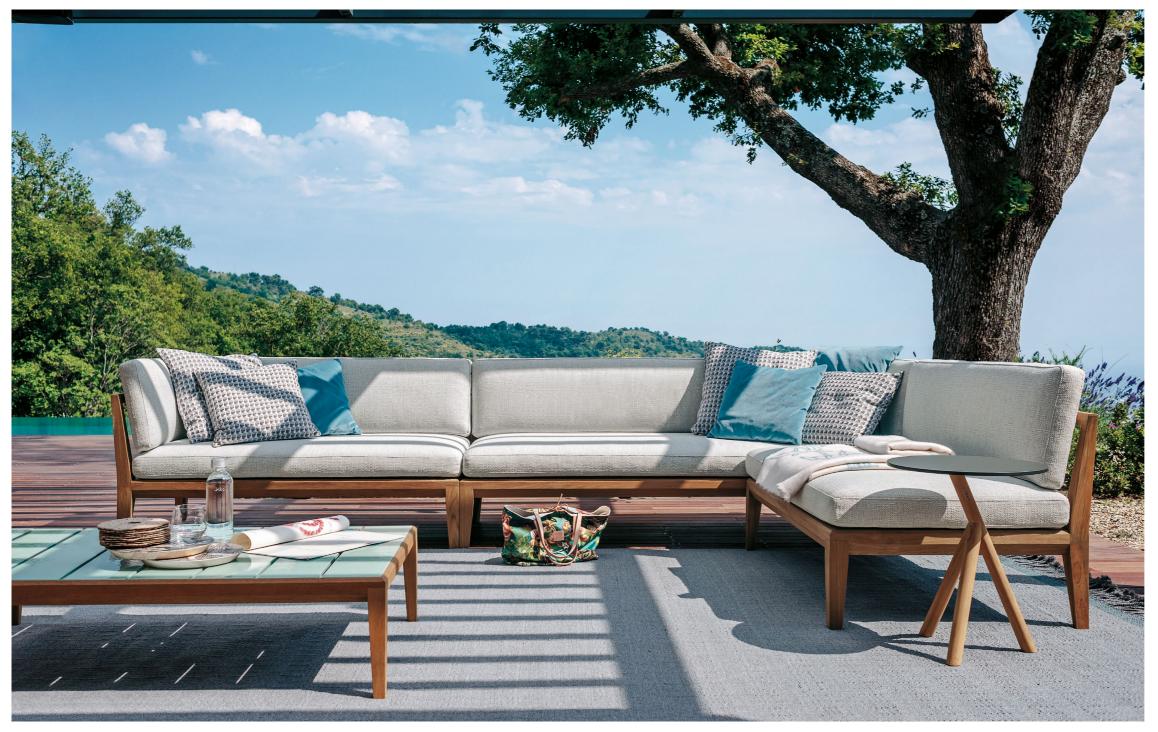

## Teka 004 Module Left

TEKA spotlights all the expressive force of teak, a wood whose high value is equally matched by its malleability, in a complete collection of outdoor sofas and low tables, dining tables and chairs. Designed by Gordon Guillaumier, TEKA is developed around a particular prism-shaped geometric construction of great impact which, at the same time, confers a sensation of lightness to the product, while retaining its intrinsic durability. The tops of the outdoor tables are in stoneware slates, with elegant opaque natural tones or vibrant glossy colours.

## TECHNICAL INFORMATION

DESCRIPTION Sofa for outdoor use.

STRUCTURE Teak.

SEAT SUPPORT

Canatex.

CUSHIONS Standard or hydro draining.

WEIGHT Structure Cushions (seat + back)

26 kg 9,5 kg

STORAGE COVER Available.

DIMENSION

L 149  $\times$  P 85  $\times$  H 68 cm H seat 40 cm

W 58" 5/8 × D 33" 2/4 × H 26" 3/4 H seat 16"

Materials

STRUCTURE

Teak