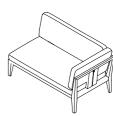

## Teka 004 Module Left

TEKA spotlights all the expressive force of teak, a wood whose high value is equally matched by its malleability, in a complete collection of outdoor sofas and low tables, dining tables and chairs. Designed by Gordon Guillaumier, TEKA is developed around a particular prism-shaped geometric construction of great impact which, at the same time, confers a sensation of lightness to the product, while retaining its intrinsic durability. The tops of the outdoor tables are in stoneware slates, with elegant opaque natural tones or vibrant glossy colours.

## TECHNICAL INFORMATION

DESCRIPTION Sofa for outdoor use.

STRUCTURE Teak.

SEAT SUPPORT

Canatex.

CUSHIONS Standard or hydro draining.

WEIGHT Structure Cushions (seat + back)

26 kg 9,5 kg

STORAGE COVER Available.

DIMENSION

L 149  $\times$  P 85  $\times$  H 68 cm H seat 40 cm

W 58" 5/8 × D 33" 2/4 × H 26" 3/4 H seat 16"

Materials

STRUCTURE

Teak