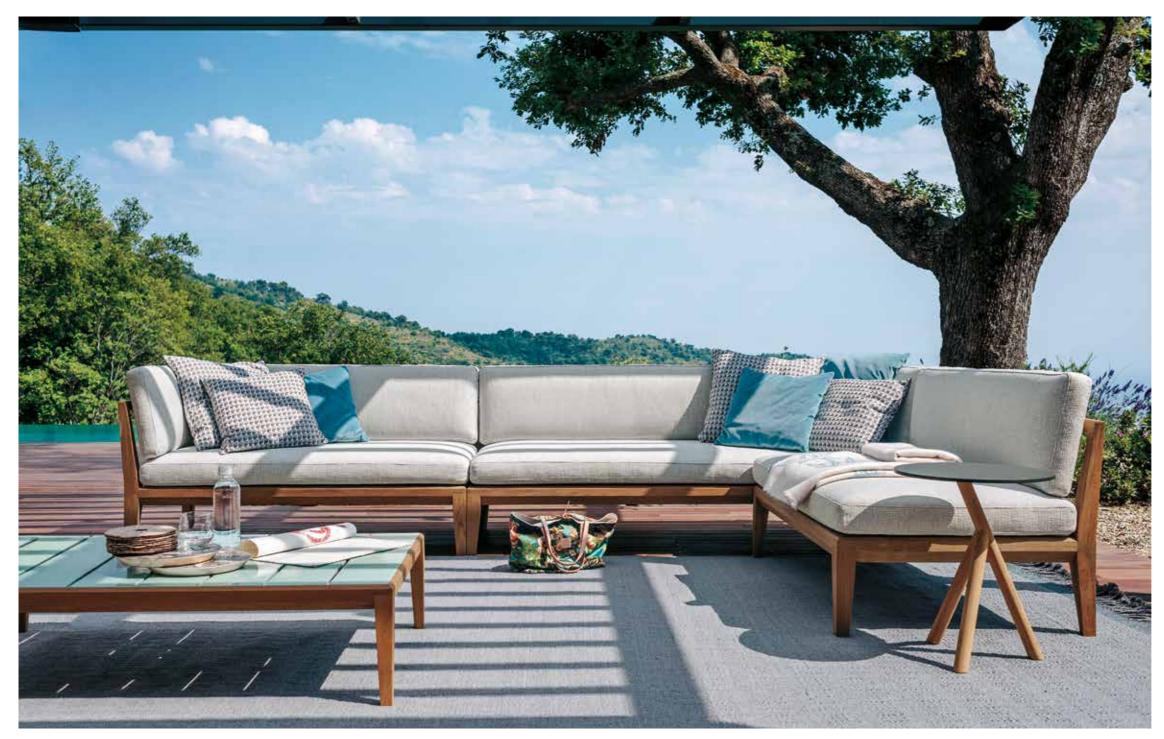

## Teka 006 Module Left

Materials

STRUCTURE

Teak

TEKA spotlights all the expressive force of teak, a wood whose high value is equally matched by its malleability, in a complete collection of outdoor sofas and low tables, dining tables and chairs. Designed by Gordon Guillaumier, TEKA is developed around a particular prism-shaped geometric construction of great impact which, at the same time, confers a sensation of lightness to the product, while retaining its intrinsic durability. The tops of the outdoor tables are in stoneware slates, with elegant opaque natural tones or vibrant glossy colours.

TECHNICAL INFORMATION

DESCRIPTION Sofa for outdoor use.

STRUCTURE Teak.

SEAT SUPPORT Canatex.

CUSHIONS Standard or hydro draining.

WEIGHT Structure 35 kg Cushions (seat + back) 13 kg

STORAGE COVER Available.

DIMENSION

L 209 × P 85 × H 68 cm H seat 40 cm

W 82" <sup>2</sup>/<sub>4</sub> × D 33" <sup>2</sup>/<sub>4</sub> × H 26" <sup>3</sup>/<sub>4</sub> H seat 16"