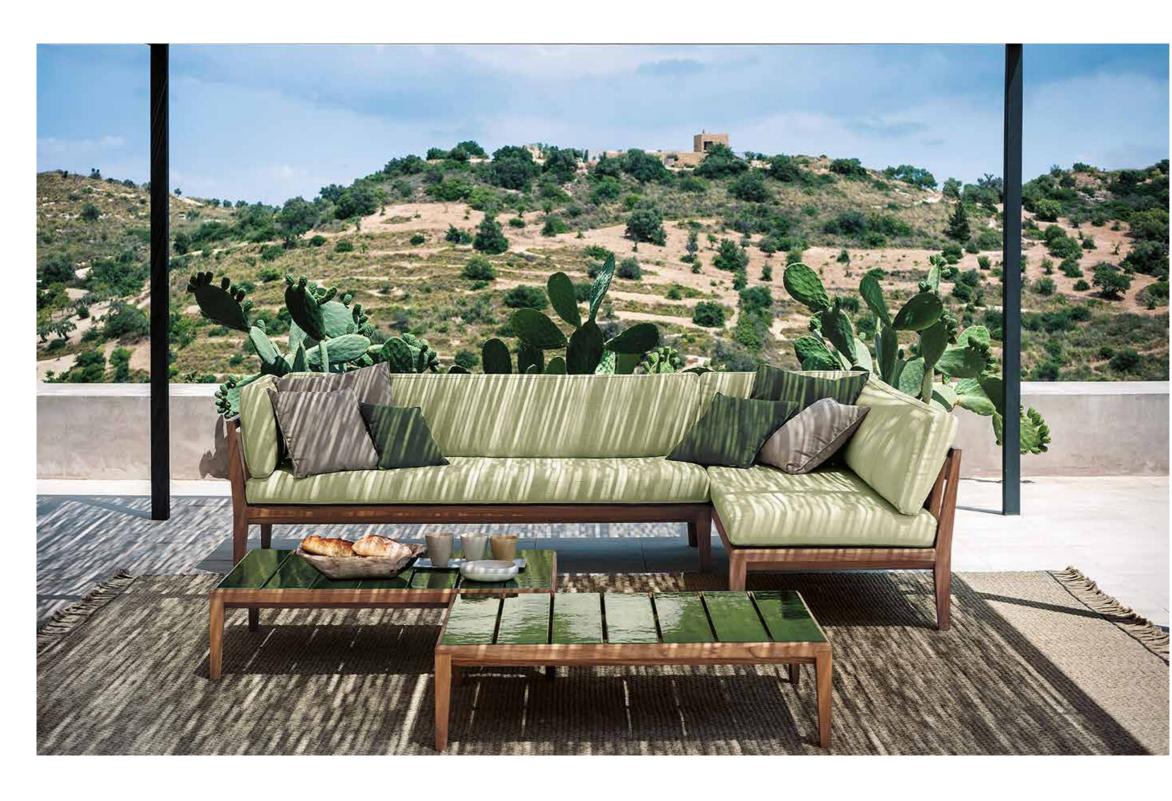

## **Technical Information**

TEKA spotlights all the expressive force of teak, a wood whose high value is equally matched by its malleability, in a complete collection of outdoor sofas and low tables, dining tables and chairs. Designed by Gordon Guillaumier, TEKA is developed around a particular prism-shaped geometric construction of great impact which, at the same time, confers a sensation of lightness to the product, while retaining its intrinsic durability. The tops of the outdoor tables are in stoneware slates, with elegant opaque natural tones or vibrant glossy colours.

## **TECHNICAL INFORMATION** DESCRIPTION Coffee table for outdoor use. STRUCTURE Teak. TOP Gres or glazed gres. WEIGHT Structure 25 kg STORAGE COVER Available. DIMENSION L82 × P82 × H30 cm

W 32" <sup>2</sup>⁄<sub>4</sub> × D 32" <sup>2</sup>⁄<sub>4</sub> × H 12"