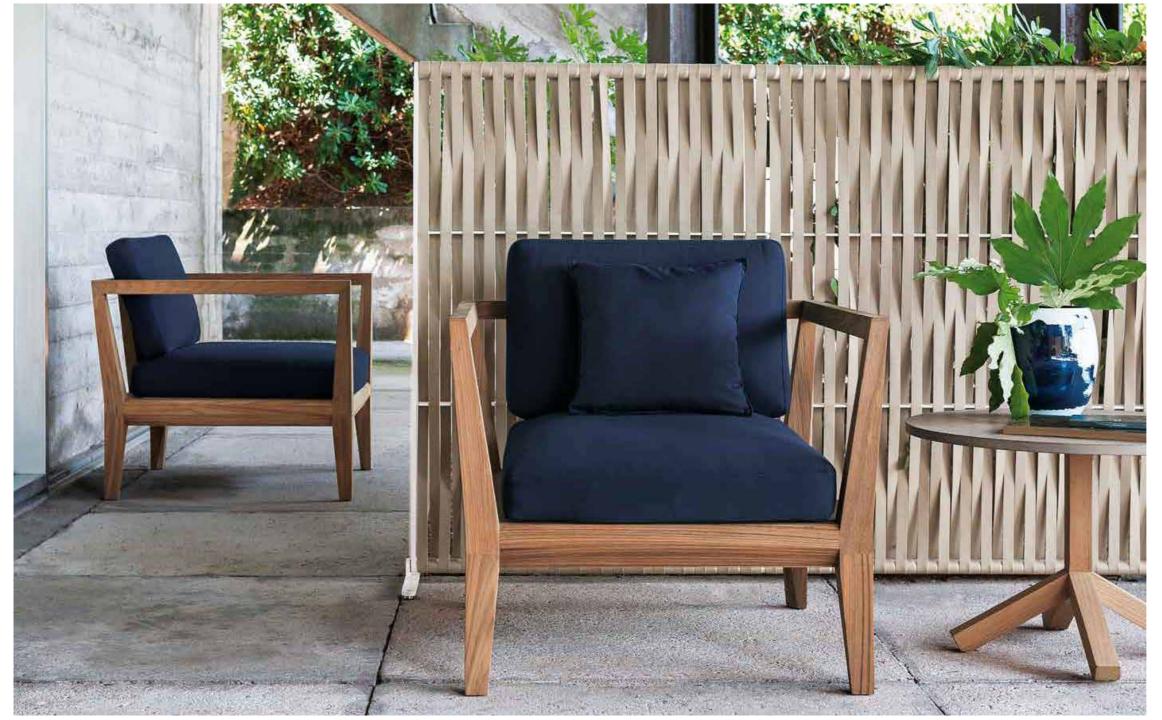

Teka 010 Sofa

TEKA spotlights all the expressive force of teak, a wood whose high value is equally matched by its malleability, in a complete collection of outdoor sofas and low tables, dining tables and chairs. Designed by Gordon Guillaumier, TEKA is developed around a particular prism-shaped geometric construction of great impact which, at the same time, confers a sensation of lightness to the product, while retaining its intrinsic durability. The tops of the outdoor tables are in stoneware slates, with elegant opaque natural tones or vibrant glossy colours.

## TECHNICAL INFORMATION

DESCRIPTION Sofa for outdoor use.

STRUCTURE Teak.

SEAT SUPPORT

Canatex.

CUSHIONS Standard or hydro draining.

WEIGHT

Structure Cushions (seat + back) 15 kg 5 kg

STORAGE COVER Available.

\_\_\_\_\_

DIMENSION

 $L79 \times P79 \times H68 \text{ cm}$ H seat 40 cm

W 31" 1/8 × D 31" 1/8 × H 26" 3/4 H seat 16"

Materials

STRUCTURE

Teak