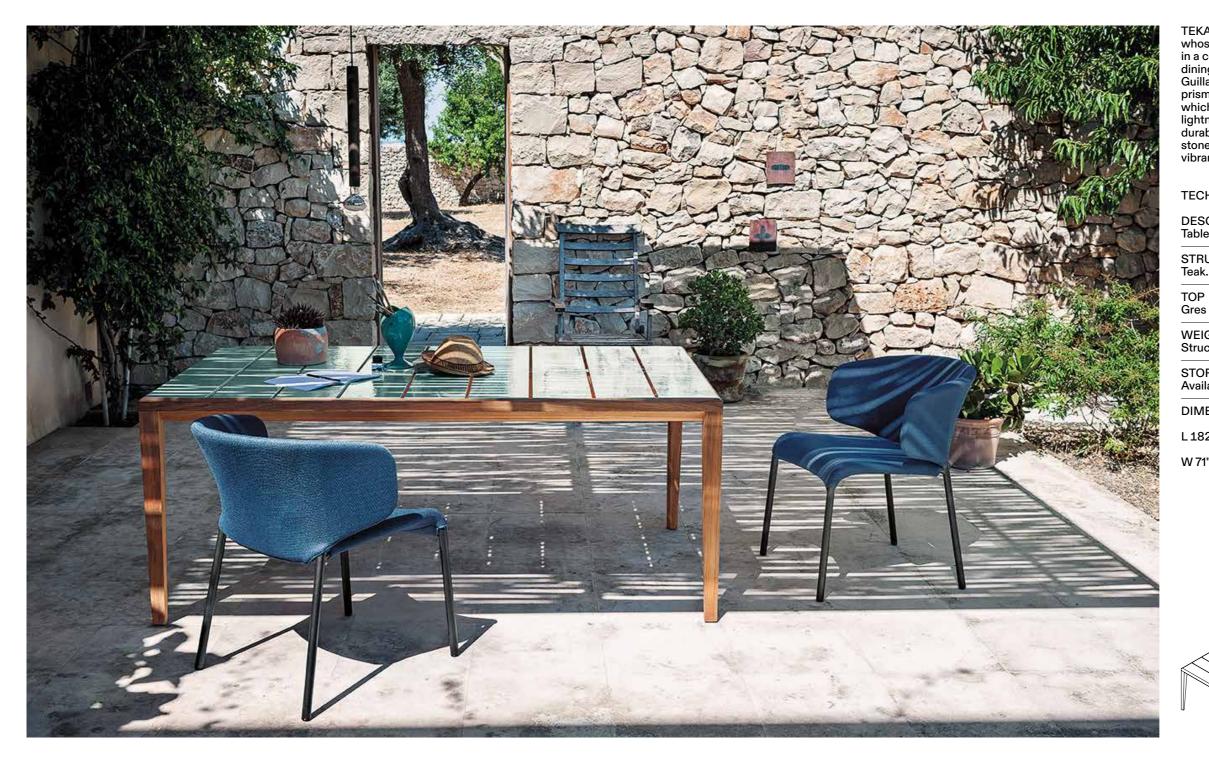

## **Technical Information**

TEKA spotlights all the expressive force of teak, a wood whose high value is equally matched by its malleability, in a complete collection of outdoor sofas and low tables, dining tables and chairs. Designed by Gordon Guillaumier, TEKA is developed around a particular prism-shaped geometric construction of great impact which, at the same time, confers a sensation of lightness to the product, while retaining its intrinsic durability. The tops of the outdoor tables are in stoneware slates, with elegant opaque natural tones or vibrant glossy colours.

## **TECHNICAL INFORMATION** DESCRIPTION Table for outdoor use. STRUCTURE Teak.

Gres or glazed gres.

WEIGHT Structure

69 kg

STORAGE COVER Available.

DIMENSION

L 182 × P 102 × H 74 cm

W 71" 3/8 × D 40" 1/8 × H 29" 1/8