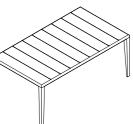

## **TECHNICAL INFORMATION** DESCRIPTION Table for outdoor use. STRUCTURE Teak.

Gres or glazed gres.

WEIGHT Structure

69 kg

STORAGE COVER Available.

DIMENSION

L 182 × P 102 × H 74 cm

W 71" 3/8 × D 40" 1/8 × H 29" 1/8