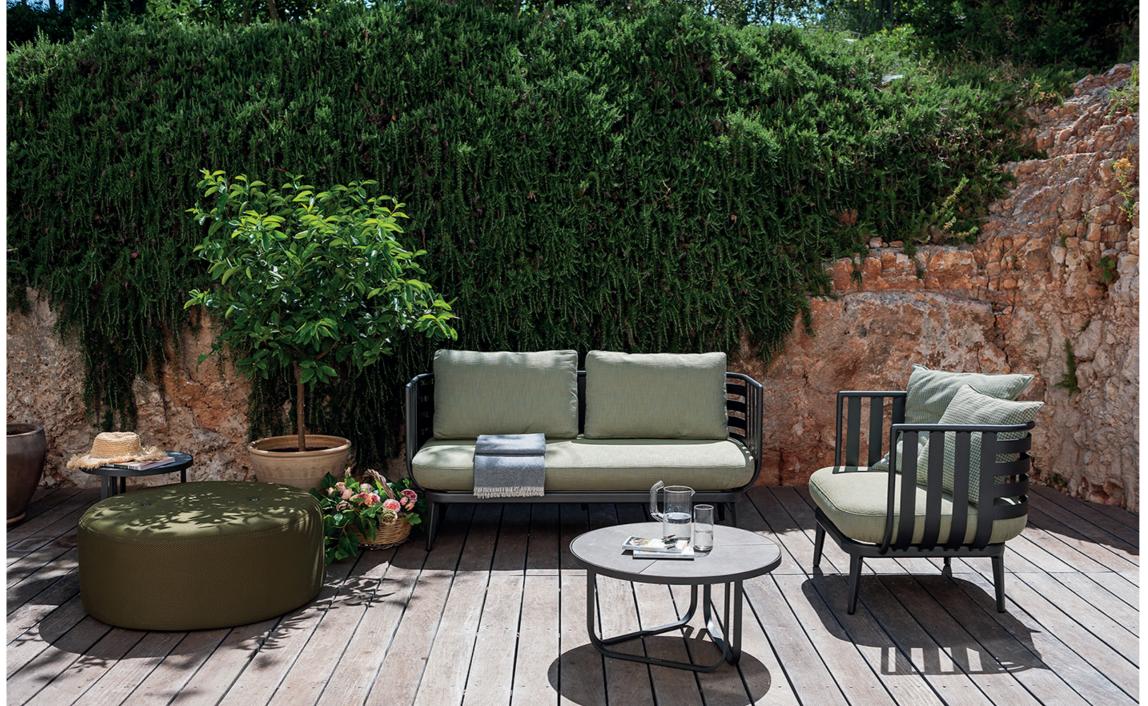

Design Adam David Tihany **Technical Information** Thea 001 Sofa

Garden sofas and lounge chairs inspired by the shapes of nature, drawn by sinuous and enveloping lines, where the curves of metal welcome soft cushions for a unique

Outdoor furniture designed for luxury hotels and ships, but which can also be easily placed in the patio of the house. Pure elegance, to live and to share in outdoor spaces, recovering the authentic relationship with nature in a unique union between environment and product.

## TECHNICAL INFORMATION

DESCRIPTION Sofa for outdoor use.

STRUCTURE

Powder coated aluminium.

CUSHIONS

Standard or hydro draining.

WEIGHT Structure Cushions (seat) Cushions (back) 9 kg 6,5 kg 2 kg

STORAGE COVER

Available.

DIMENSION

L 83 × P 80 × H 72 cm H seat 38 cm

W 32" 3/3 × D 31" 1/2 × H 28" 3/4 H seat 15"