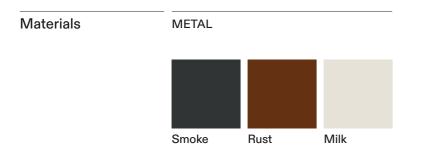

## TECHNICAL INFORMATION

DESCRIPTION Sofa for outdoor use.

STRUCTURE Powder coated aluminium.

CUSHIONS Standard or hydro draining.

| WEIGHT          |       |
|-----------------|-------|
| Structure       | 13 kg |
| Cushions (seat) | 13 kg |
| Cushions (back) | 4 kg  |