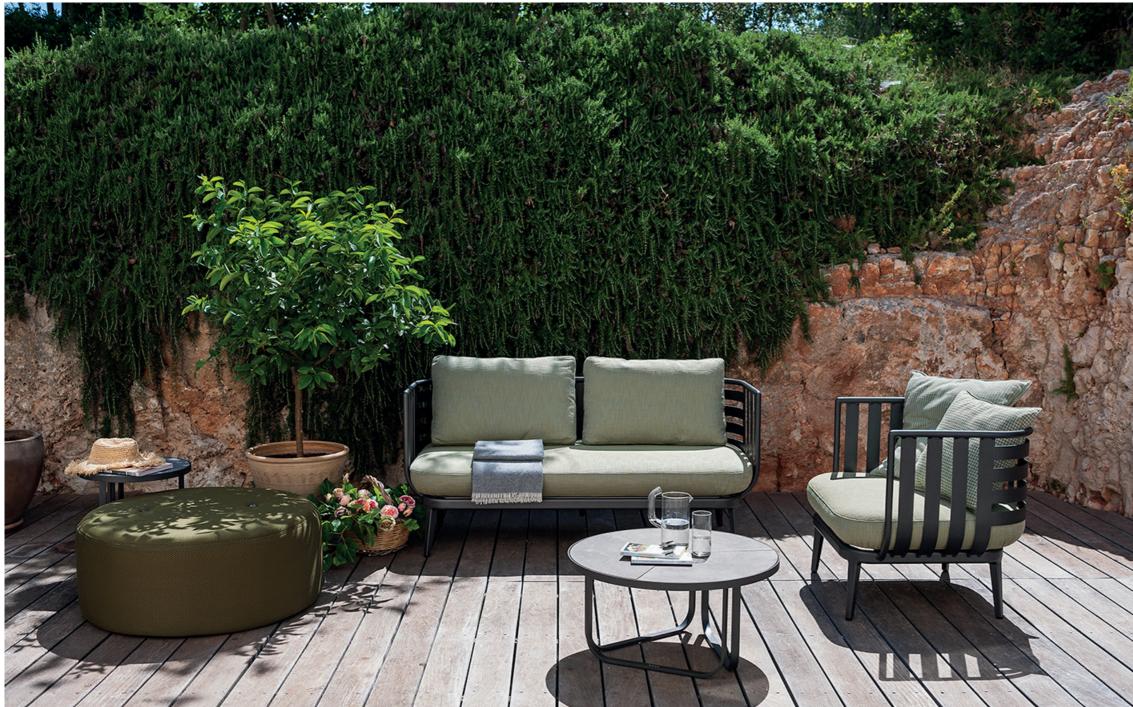

## Thea 002 Sofa

Garden sofas and lounge chairs inspired by the shapes of nature, drawn by sinuous and enveloping lines, where the curves of metal welcome soft cushions for a unique comfort.

comfort. Outdoor furniture designed for luxury hotels and ships, but which can also be easily placed in the patio of the house. Pure elegance, to live and to share in outdoor spaces, recovering the authentic relationship with nature in a unique union between environment and product.