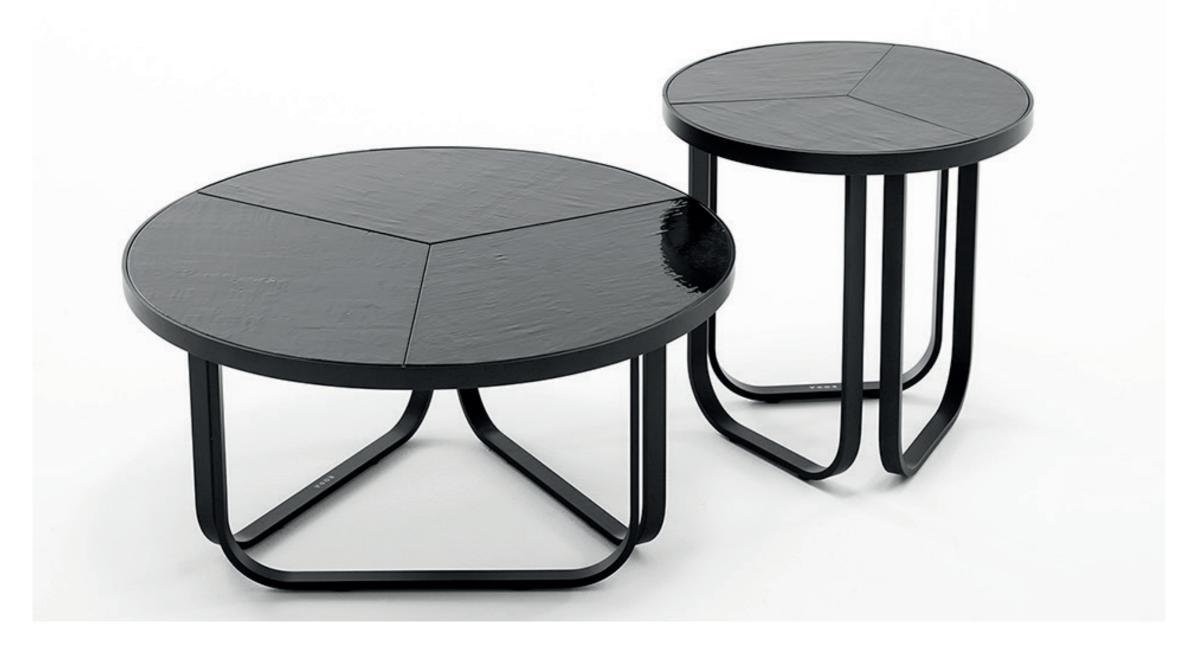

## TECHNICAL INFORMATION

DESCRIPTION
Coffee table for outdoor use.

STRUCTURE Powder coated aluminium. Gres or glazed gres.

WEIGHT Structure

7 kg

STORAGE COVER Available.

DIMENSION

LØ45 × H 45 cm

W Ø17" 3/4 × H 17" 3/4

Materials

METAL

TOP/GRES

TOP/GLAZED GRES

Forest

Sapphire