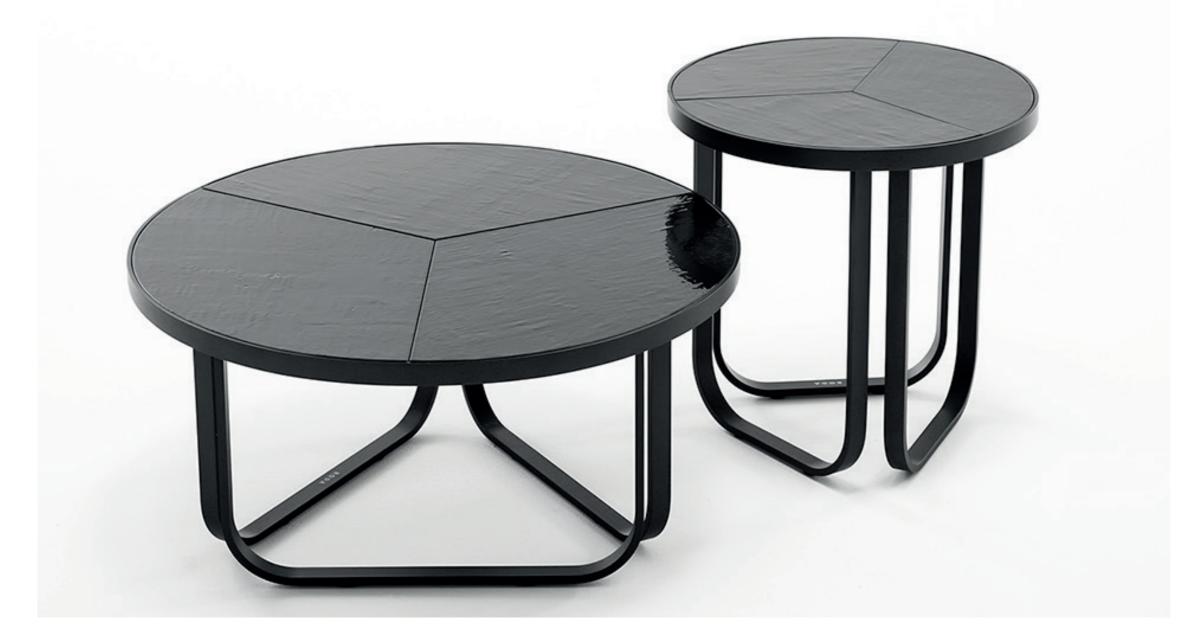

## TECHNICAL INFORMATION

DESCRIPTION Coffee table for outdoor use.

STRUCTURE Powder coated aluminium. Gres or glazed gres.

WEIGHT Structure

13 kg

STORAGE COVER Available.

DIMENSION

 $LØ70 \times H35 cm$ 

W Ø27" 3/3 × H 13" 3/4

METAL

Rust Milk Smoke

TOP/GRES

TOP/GLAZED GRES

Sapphire