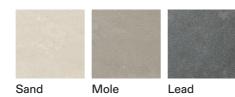

W Ø27" 3/3 × H 13" 3/4

METAL

Rust Milk Smoke

TOP/GRES

TOP/GLAZED GRES

Sapphire