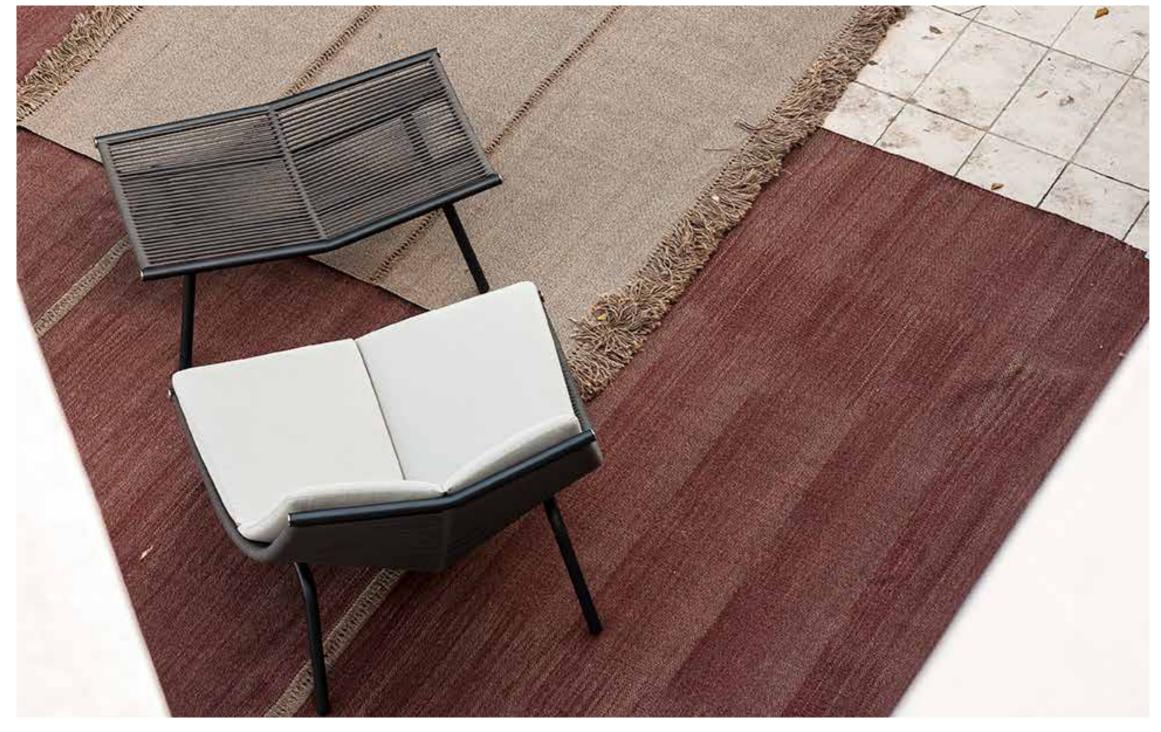

Handmade on looms using synthetic fibre yarn, the TRIPTYQUE outdoor rugs offers the highest performance, while maintaining a soft and elegant aspect. TRIPTYQUE is characterized by the subdivision into three identical portions, punctuated by the harmonic alternation between the yarn and the warp, obtaining a motif that evokes the sartorial hemstitches. This collection of design rugs is available in three different colours, Stone, Natural and Brick. The intertwined fringes that close the warp always characterize the three-meter side.

## TECHNICAL INFORMATION

DESCRIPTION Rug for outdoor use.

STRUCTURE 100% polypropylene. Hand-woven on loom.

WEIGHT Structure

14 kg

STORAGE COVER Not available.

DIMENSION

 $L300 \times P200 cm$ 