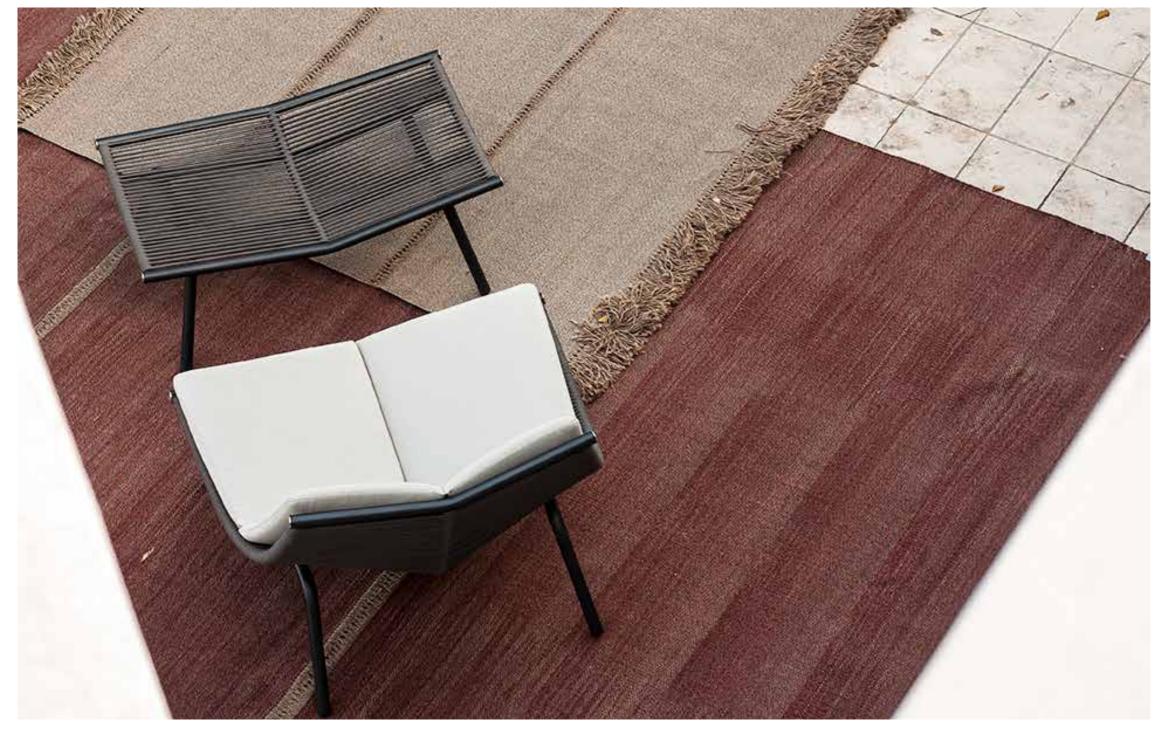

Handmade on looms using synthetic fibre yarn, the TRIPTYQUE outdoor rugs offers the highest performance, while maintaining a soft and elegant aspect. TRIPTYQUE is characterized by the subdivision into three identical portions, punctuated by the harmonic alternation between the yarn and the warp, obtaining a motif that evokes the sartorial hemstitches. This collection of design rugs is available in three different colours, Stone, Natural and Brick. The intertwined fringes that close the warp always characterize the three-meter side.