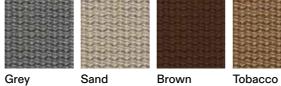

STORAGE COVER Not available.

DIMENSION

L120 × P40 × H183 cm

W 47" 1/4 × D 15" 3/4 × H 72"

Materials

METAL

Milk Rust Smoke

**BELTS** 