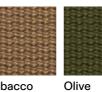

STORAGE COVER Not available.

DIMENSION

L120 × P40 × H183 cm

W 47" 1/4 × D 15" 3/4 × H 72"

Materials

METAL

Milk Rust Smoke

**BELTS** 