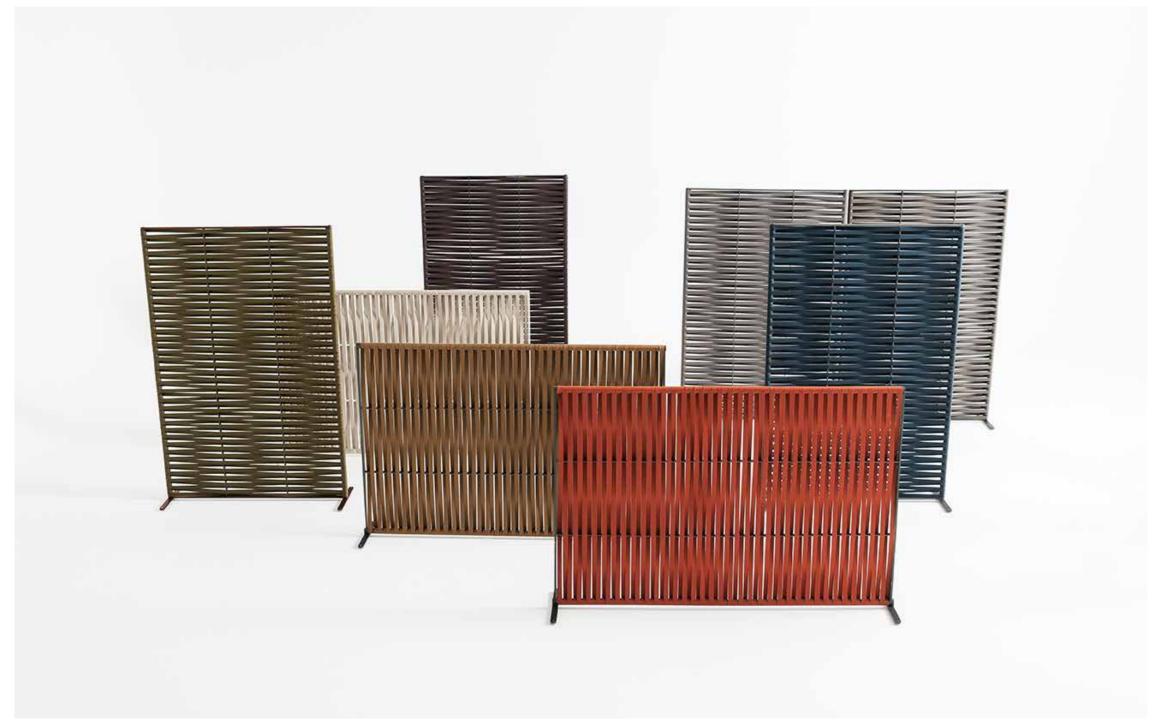

## Wing 001 Vertical Screen

WING is a screen, enabling the space to be shaped as required and designed to create private corners in the garden or on the terrace, or to provide privacy in contract situations.

The structure finished stainless steel acts as a case for polyester or acrylic belts, creating a dense network. WING 001 is sectional: the vertical extensions should be fixed through a joint kit which anchor the structure simply and functionally.

## TECHNICAL INFORMATION

DESCRIPTION

Vertical screen for outdoor use.

STRUCTURE

Powder coated stainless steel.

Polyester or acrylic (belt 25 mm).

WEIGHT Structure

19 kg

STORAGE COVER Not available.

DIMENSION

L120 × P40 × H183 cm

W 47" 1/4 × D 15" 3/4 × H 72"

Materials

METAL

Milk Rust Smoke

**BELTS** 