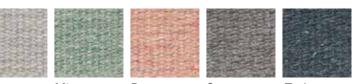

al Extension Screen





Design Rodolfo Dordoni

WING is a screen, enabling the space to be shaped as required and designed to create private corners in the garden or on the terrace, or to provide privacy in contract situations.

The structure finished stainless steel acts as a case for polyester or acrylic belts, creating a dense network. WING 001 is sectional: the vertical extensions should be fixed through a joint kit which anchor the structure simply and functionally.

### **TECHNICAL INFORMATION**

# DESCRIPTION

Vertical extension screen for outdoor use.

#### STRUCTURE Powder coated stainless steel.

BELTS

Polyester or acrylic (belt 25 mm).

WEIGHT Structure

19 kg

# STORAGE COVER Not available.

# DIMENSION

L 120 × P 40 × H 183 cm

W 47" ¼ × D 15" ¾ × H 72"



# RECYCLED BELTS



Mint

Rose



Teal