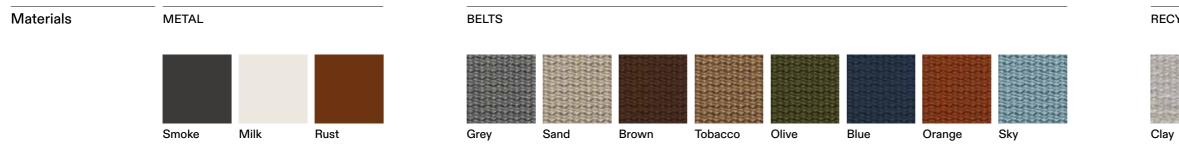

#### STRUCTURE Powder coated stainless steel.

BELTS

Polyester or acrylic (belt 25 mm).

WEIGHT Structure

19 kg