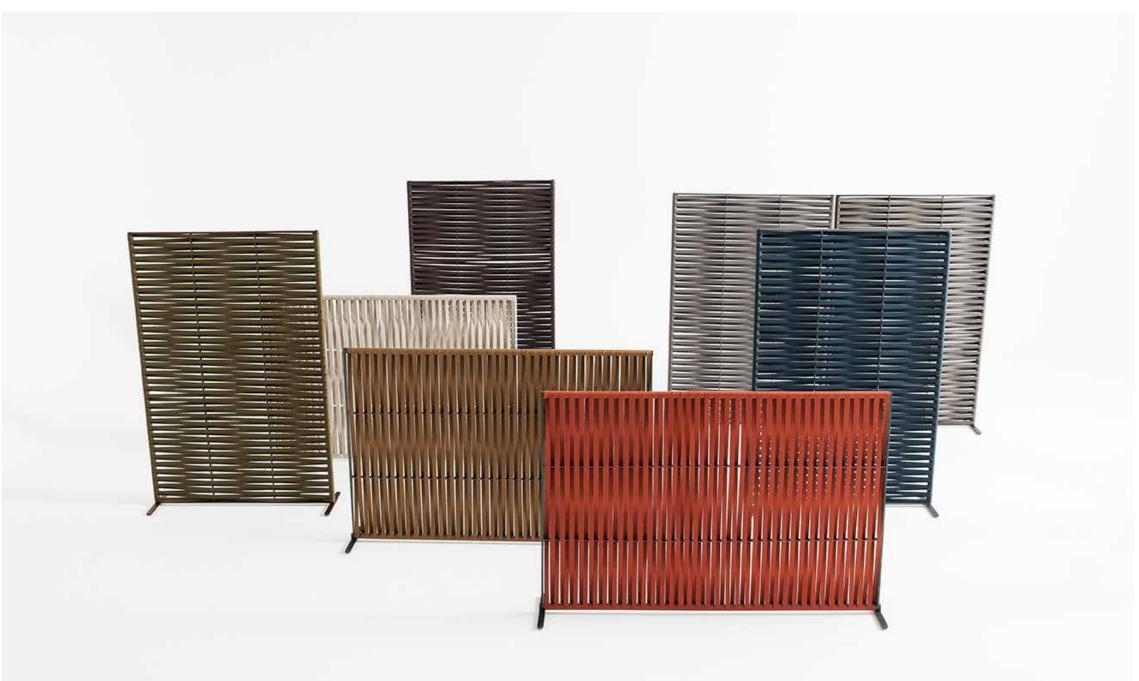

# Wing 101 Vertical Extension Screen

Design Rodolfo Dordoni

WING is a screen, enabling the space to be shaped as required and designed to create private corners in the garden or on the terrace, or to provide privacy in contract situations.

The structure finished stainless steel acts as a case for polyester or acrylic belts, creating a dense network. WING 001 is sectional: the vertical extensions should be fixed through a joint kit which anchor the structure simply and functionally.

# DESCRIPTION

Vertical extension screen for outdoor use.

#### STRUCTURE Powder coated stainless steel.

BELTS

Polyester or acrylic (belt 25 mm).

WEIGHT Structure

19 kg

# DIMENSION

L 120 × P 40 × H 183 cm

W 47" ¼ × D 15" ¾ × H 72"