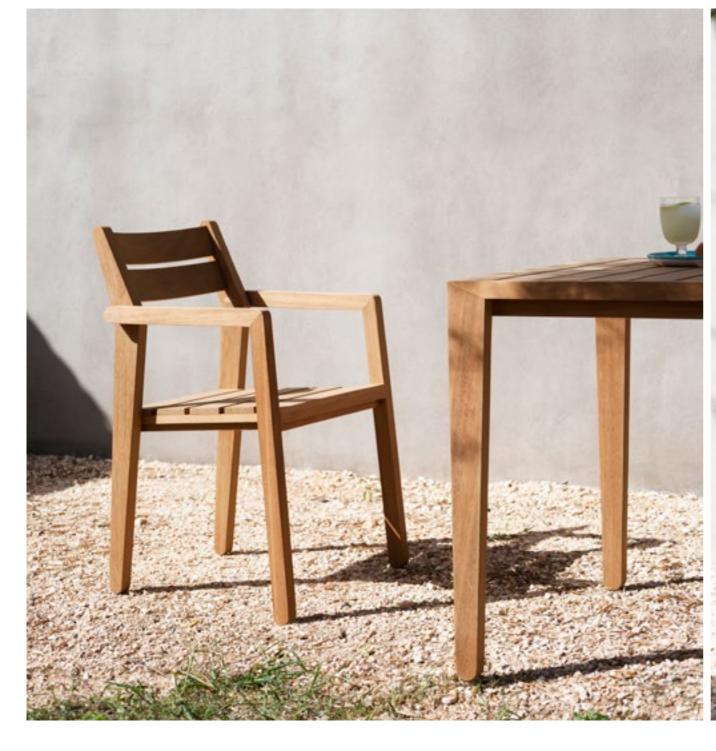

ZANIA is a collection of chairs and tables for outdoor use with a contemporary design that naturally integrates into contract spaces, such as hotels or restaurants, as well as into the most diverse contexts thanks to its small dimensions and big functionality.

Consisting of a coffee table, a bar stool and a stackable chair with armrests, ZANIA is made of FSC-certified Iroko wood, a timber with a warm tone that is durable and extremely resistant to moisture.

The design of ZANIA family is characterized by slatted surfaces and legs with rounded edges, both for the table and the chair. ZANIA is a collection of chairs and tables for outdoor

10 kg