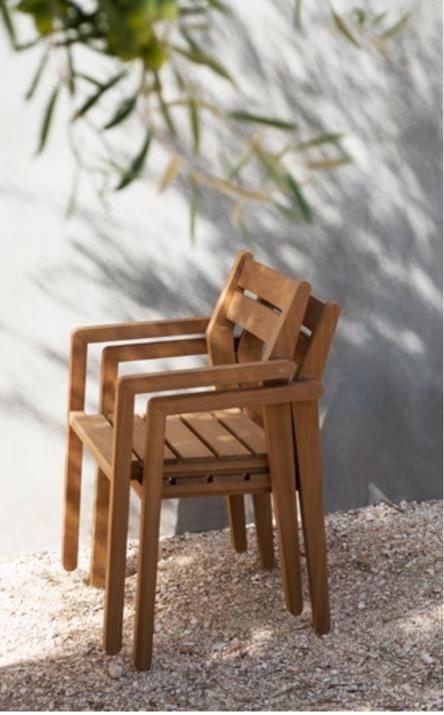

## TECHNICAL INFORMATION

DESCRIPTION Armchair for outdoor use.

STRUCTURE Stackable (max. 4 chairs)

WEIGHT Structure

STORAGE COVER Available.

DIMENSION

L 56 × P 56 × H 85 cm H seat 46cm + 4cm (cushion)

W 22" 1/8 × D 22" 1/8 × H 33" 1/8 H seat 18" 1/8 +1" 5/8 (cushion)