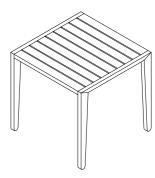

The design of ZANIA family is characterized by slatted surfaces and legs with rounded edges, both for the table and the chair.

## TECHNICAL INFORMATION

DESCRIPTION
Table for outdoor use.

STRUCTURE Iroko

WEIGHT Structure

20 kg

STORAGE COVER Available.

DIMENSION

 $L80 \times P80 \times H75 cm$ 

W 31" ½ × D 31"½ × H 29"½

Materials

STRUCTURE

Iroko