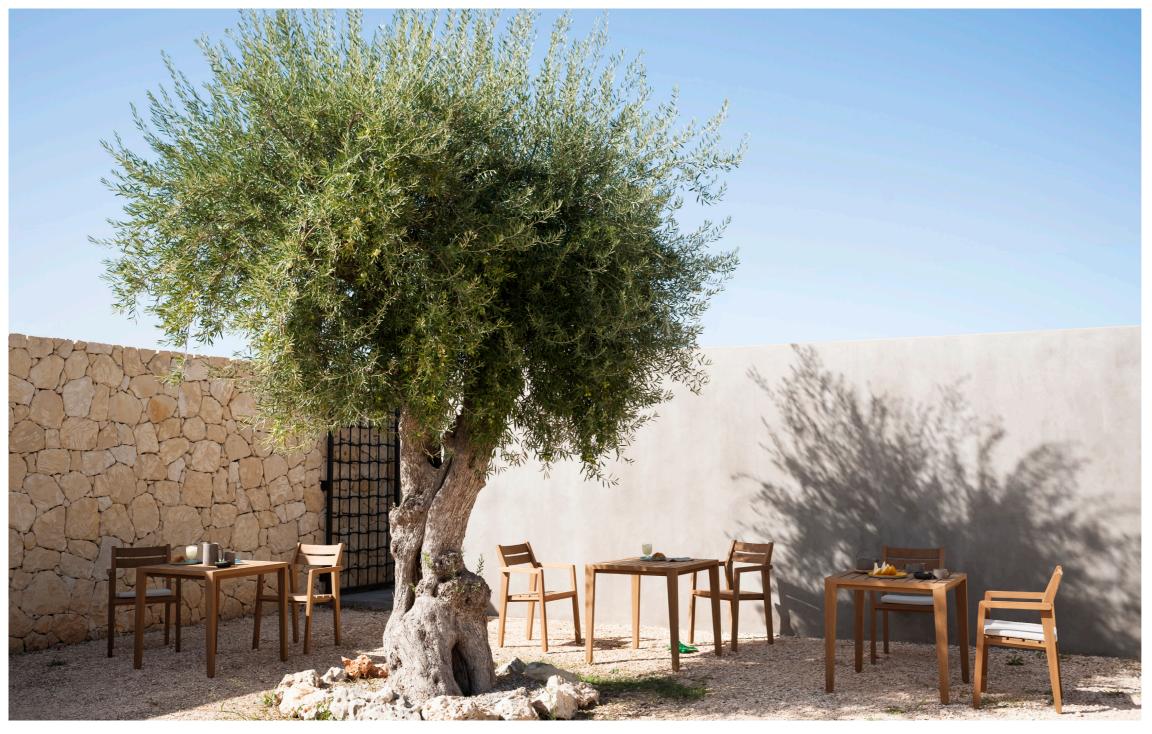

ZANIA is a collection of chairs and tables for outdoor use with a contemporary design that naturally integrates into contract spaces, such as hotels or restaurants, as well as into the most diverse contexts thanks to its small dimensions and big functionality.

Consisting of a coffee table, a bar stool and a stackable chair with armrests, ZANIA is made of FSC-certified lroko wood, a timber with a warm tone that is durable and extremely resistant to moisture.

The design of ZANIA family is characterized by slatted surfaces and legs with rounded edges, both for the table and the chair.