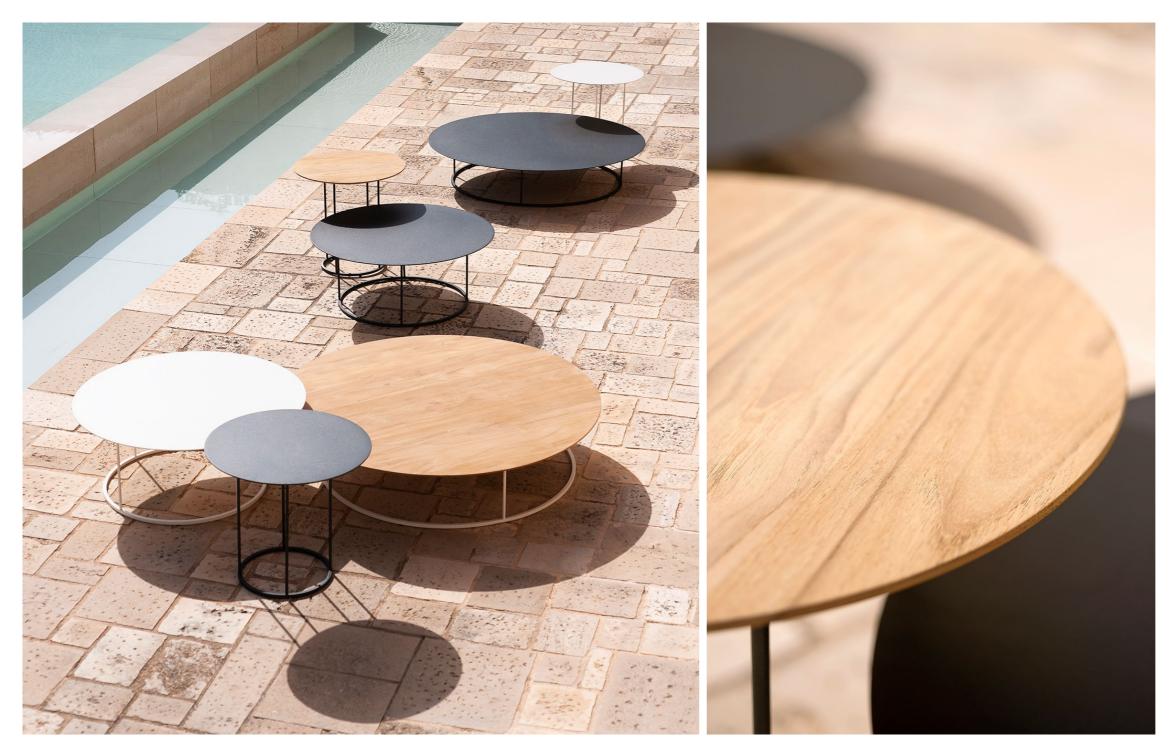

## **Technical Information**

A slender, circular element rests lightly on its base, creating a structured family of small tables. Lightness and transversality define the Zefiro collection, which adapts easily to different contexts and uses, thanks to the shapes, sizes and finishes available. The base is made of stainless steel, while the top is in aluminium – in a choice of two colours – or natural teak wood.

**TECHNICAL INFORMATION** 

DESCRIPTION Side table for outdoor use.

STRUCTURE Powder coated stainless steel

TOP Powder coated aluminium or teak

| NEIGHT                |        |
|-----------------------|--------|
| Structure + metal top | 3,5 kg |
| Structure + teak top  | 4 kg   |

DIMENSION

Ø 45 × H 40 cm Ø base 26 cm

W 17" ¾ × H 15"¾ Ø base 10"¼