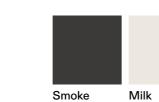

## **Technical Information**

A slender, circular element rests lightly on its base, creating a structured family of small tables. Lightness and transversality define the Zefiro collection, which adapts easily to different contexts and uses, thanks to the shapes, sizes and finishes available. The base is made of stainless steel, while the top is in aluminium – in a choice of two colours – or natural teak wood.

**TECHNICAL INFORMATION** 

DESCRIPTION Side table for outdoor use.

STRUCTURE Powder coated stainless steel

TOP Powder coated aluminium or teak

| NEIGHT                |        |
|-----------------------|--------|
| Structure + metal top | 3,5 kg |
| Structure + teak top  | 4 kg   |