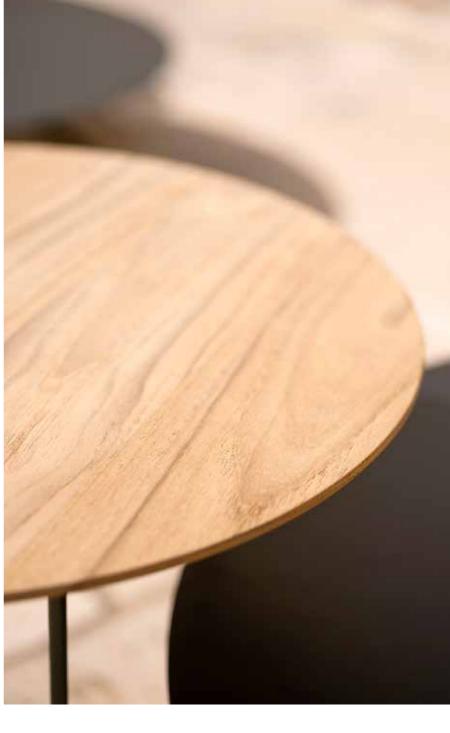

A slender, circular element rests lightly on its base, creating a structured family of small tables. Lightness and transversality define the Zefiro collection, which adapts easily to different contexts and uses, thanks to the shapes, sizes and finishes available. The base is made of stainless steel, while the top is in aluminium – in a choice of two colours – or natural teak wood.

## TECHNICAL INFORMATION

DESCRIPTION
Side table for outdoor use.

STRUCTURE

powder coated stainless steel.

TOP

powder coated aluminium or teak.

WEIGHT

Structure + metal top 6 kg Structure + teak top 8 kg