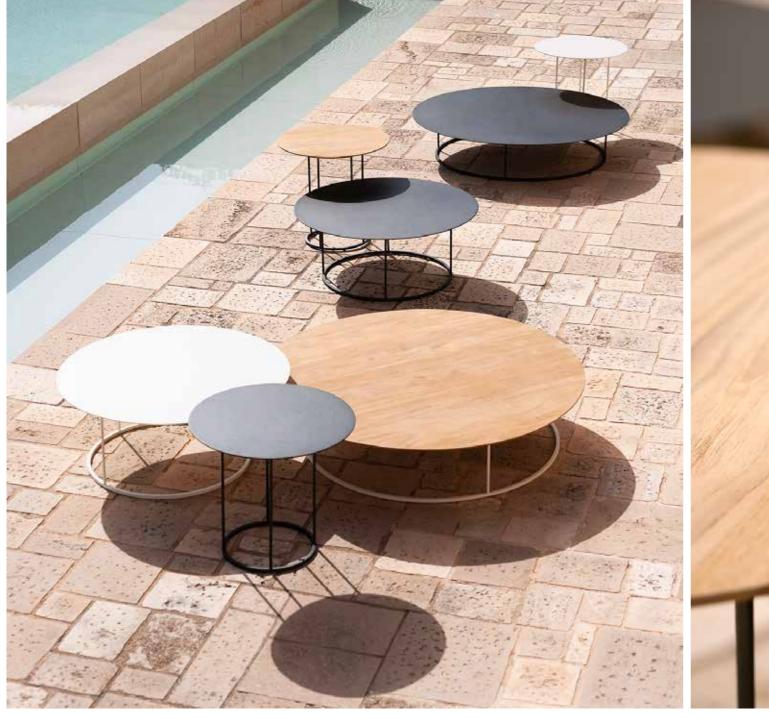

A slender, circular element rests lightly on its base, creating a structured family of small tables. Lightness and transversality define the Zefiro collection, which adapts easily to different contexts and uses, thanks to the shapes, sizes and finishes available. The base is made of stainless steel, while the top is in aluminium – in a choice of two colours – or natural teak wood.

## TECHNICAL INFORMATION

DESCRIPTION
Side table for outdoor use.

STRUCTURE

powder coated stainless steel.

TOP

powder coated aluminium or teak.

WEIGHT

Structure + metal top 6 kg Structure + teak top 8 kg

DIMENSION

Ø 70 × H 28 cm Ø base 50 cm

W 27"<sup>2</sup>/<sub>3</sub> × H 21" Ø base 19"<sup>5</sup>/<sub>8</sub>

METAL

Smoke Milk

TOP/METAL

Milk

TOP/TEAK