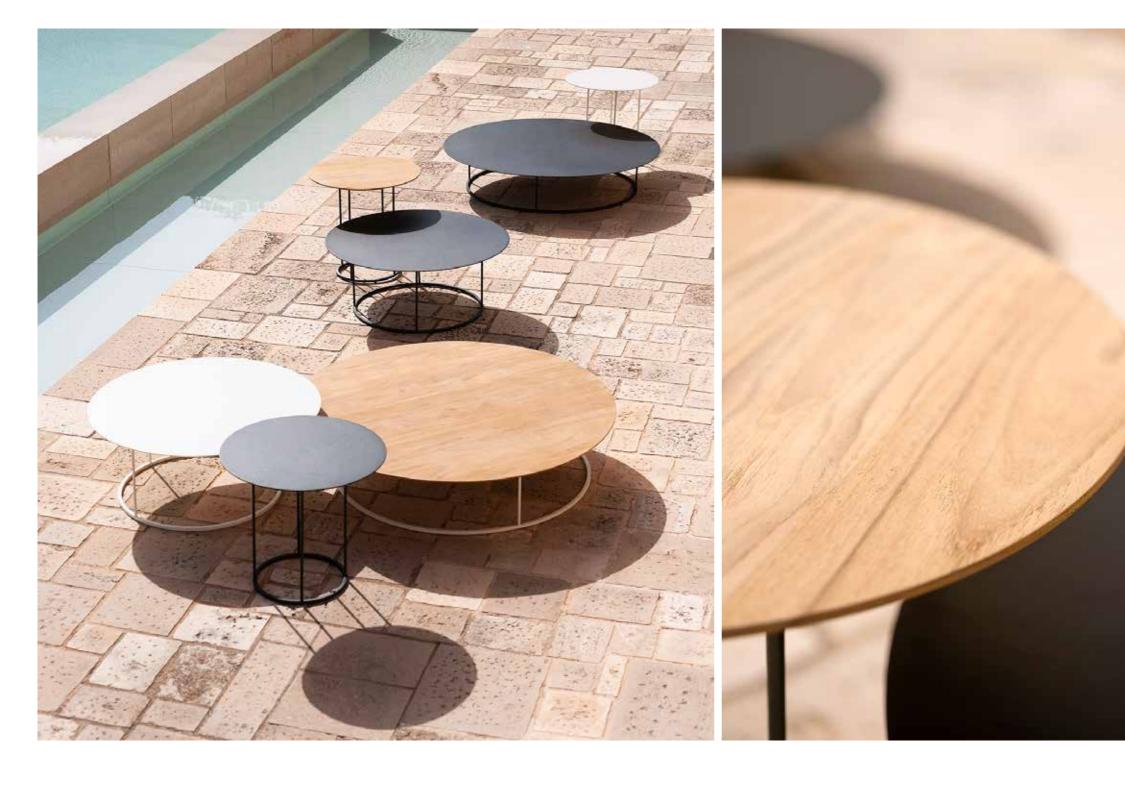

A slender, circular element rests lightly on its base, creating a structured family of small tables. Lightness and transversality define the Zefiro collection, which adapts easily to different contexts and uses, thanks to the shapes, sizes and finishes available. The base is made of stainless steel, while the top is in aluminium – in a choice of two colours – or natural teak wood.