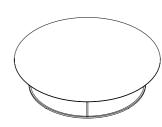

A slender, circular element rests lightly on its base, creating a structured family of small tables. Lightness and transversality define the Zefiro collection, which adapts easily to different contexts and uses, thanks to the shapes, sizes and finishes available. The base is made of stainless steel, while the top is in aluminium – in a choice of two colours – or natural teak wood.

## TECHNICAL INFORMATION

DESCRIPTION
Side table for outdoor use.

STRUCTURE

powder coated stainless steel.

TOP

powder coated aluminium or teak.

WEIGHT

Structure + metal top 11 kg Structure + teak top 14,5 kg